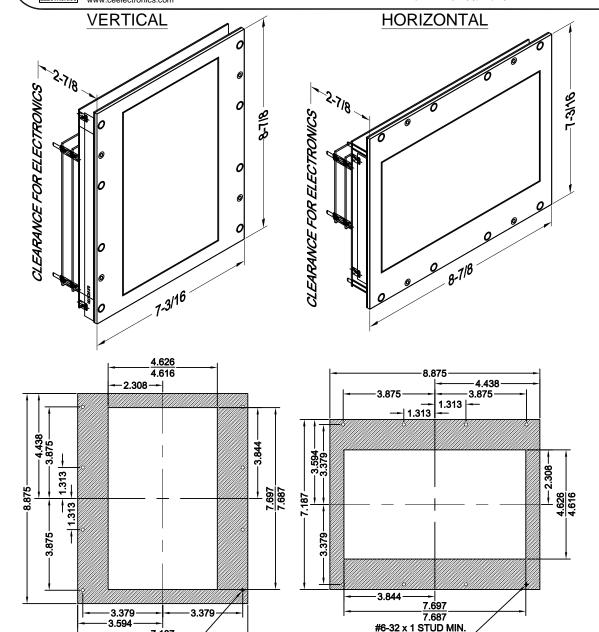

| HORIZONTAL RELATED DRAWINGS |              |
|-----------------------------|--------------|
| DESCRIPTION                 | DRAWING NAME |
| PANEL PREP.                 | PP90-3       |
| DETAIL DIM.                 | DD90-3       |
| VERTICAL RELATED DRAWINGS   |              |
| DESCRIPTION                 | DRAWING NAME |
| PANEL PREP.                 | PP90-4       |
| DETAIL DIM.                 | DD90-4       |

PANEL PREP

~ Some features may not be available for your system. Please check with your manufacture or engineering for special features. ~

8 PLACES