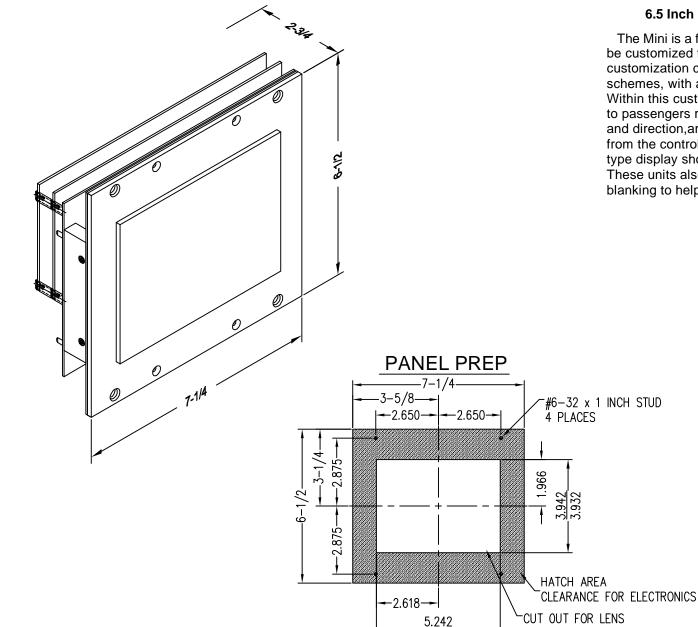

## 6.5 Inch Mini

The Mini is a flexible information indicator which can be customized for any building or corporation. This customization can reflect architectural elements, color schemes, with a full 256 color TFT screen and corporate identity. Within this customization, information can be presented to passengers regarding the elevator's current position and direction, arrival arrows along with priority messages from the controller. It's also designed to be a destination type display showing floors served when in destination mode. These units also have a non-movement selectable time blanking to help preserve backlight life.

## Features:

- Passing chime output
- Self testing
- Low voltage
- Backlight saver function / default on 30 min.
- USB up datable
- Otis RSL / EMS inputs

TO ORDER: - OMN65 - BNH

|          | DESCRIPTION | DRAWING NAME |
|----------|-------------|--------------|
|          | PANEL PREP. | PP65-3       |
| <u> </u> | DETAIL DIM. | DD65-3       |