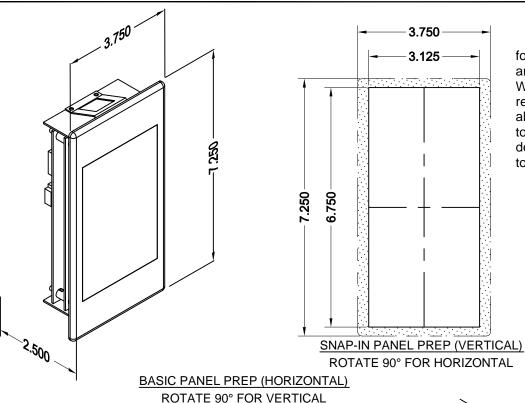

## TO ORDER: - OMN43 - B X X

"1" = BASIC

"2" = SNAP IN STAINLESS

"V" = VERTICAL

"H" = HORIZONTAL

| BASIC RELATED DRAWINGS   |              |
|--------------------------|--------------|
| DESCRIPTION              | DRAWING NAME |
| PANEL PREP.              | PP43-1       |
| DETAIL DIM.              | DD43-1       |
| SNAP-IN RELATED DRAWINGS |              |
| DESCRIPTION              | DRAWING NAME |
| PANEL PREP.              | PP43-2       |
| DETAIL DIM.              | DD43-2       |