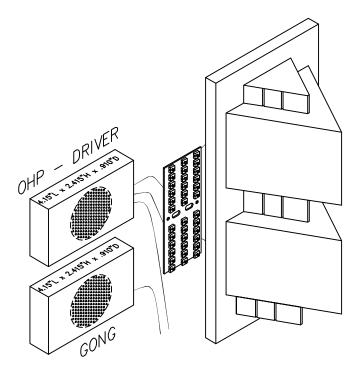

## OHP-XWDXX HOCKEY PUCK RETROFIT KIT

This kit was designed to replace the light bulbs and mechanical bells with a solid state gong and led insert. These are designed to retrofit into the existing housing.

## Features:

- Solid state
- Long life leds
- Easy installation
- Multi color

TYPICAL WEDGE TYPE LANTERN

Gong dimensions: 4.15"L x 2.415"H x .910"D

TO ORDER - SPECIFY OHP-XWDXX
SIGNAL VOLTAGE:

"F" = -12 TO -35VDC