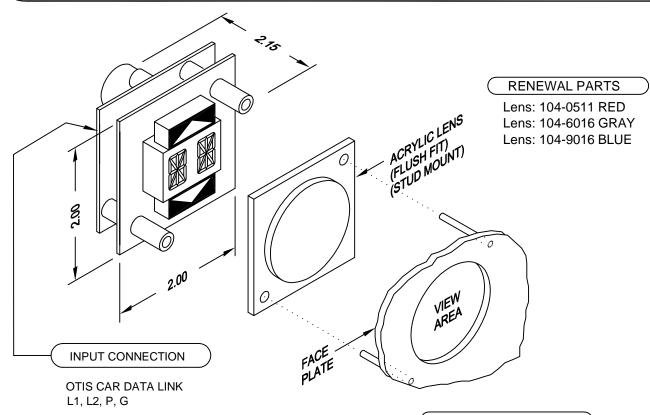

# Ø1.510 Ø1.500 .688 .688 #4-40 x 1-1/2 STUD 2 PLACES .688 .688

TO ORDER - SPECIFY OE205 - X X

#### LENS:

"R" = RED

"G" = GRAY

"B" = BLUE

"X" = NO LENS

1/2 INCH CHARACTERS