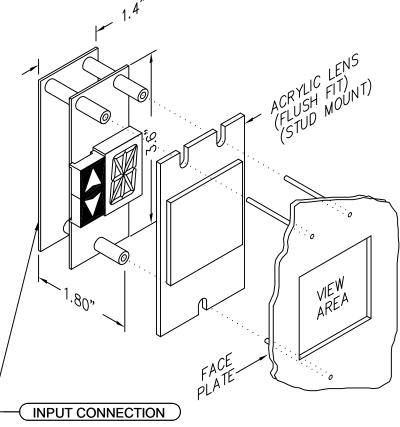

# PANEL PREPARATION

CUTOUT TOLERANCE: +.020 - 0.0

#### REMOTE DISPLAY INDICATOR "RDI"

Segmented LED, digital indicator for floor position display, as well as car direction. Any alphanumeric character can be displayed.

#### LENS:

"R" = RED

"G" = GRAY

"B" = BLUE

"X" = NO LENS