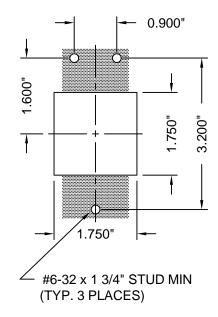

# MV310-XXX

Ver. 5 Rel. 10/11/2019





1" CHARACTER

# **RENEWAL PARTS**

Lens: 104-5647 RED Lens: 104-6047 GRAY Lens: 104-9047 BLUE

# PANEL PREPARATION



CUTOUT TOLERANCE: +.020 - 0.0

#### REMOTE DISPLAY INDICATOR "RDI"

Segmented LED, digital indicator for floor position display, as well as car direction. Any alphanumeric character can be displayed.

# **Typical Applications**

- Hall stations
- Lobby and security panels

#### **Features**

- Fast, 3-wire hookup
- Latched inputs
- Cross wire protected
- Self testing
- Alternate message
- Passing chime output
- Error detection and correction feature

# TO ORDER - SPECIFY MV310 - X X X

# COLOR:

"RR" = RED w/RED ARROWS

"AR" = AMBER w/RED ARROWS

"GR" = GREEN w/RED ARROWS

"BR" = BLUE w/RED ARROWS

"WR" = WHITE w/RED ARROWS

"GG" = GREEN w/GREEN ARROWS

"BB" = BLUE w/BLUE ARROWS

"WW" = WHITE w/WHITE ARROWS

#### LENS:

"R" = RED

"G" = GRAY

"B" = BLUE

"X" = NO LENS

### NOTE:

1. This