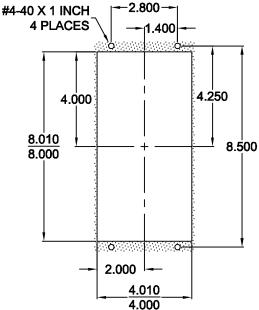

Ver: 7 Rel. 9/5/2019





## REMOTE DISPLAY INDICATOR "RDI"

Segmented LED, digital indicator for floor position display, as well as car direction. Any alphanumeric character can be displayed in either single or double digit floor designations.

# SPECIAL ORDER

4 WEEK LEAD TIME MAY APPLY.

# PANEL PREPARATION



# **Typical Applications:**

- Car-OP Panel
- Transom-car or Hall
- Deep surface mount fixtures

### Features:

- Fast, 3-wire hookup
- Latched inputs
- Cross wire protected
- Self testing
- Alternate message
- Passing chime output
- Error detection and correction feature

# RENEWAL PARTS

Lens: 104-5650 RED Lens: 104-6101 GRAY

# TO ORDER - SPECIFY MV22S - X X

## DIGIT COLOR:

"R" = RED w/ RED ARROWS

"G" = GREEN w/ RED ARROWS

"W" = WHITE w/ RED ARROWS

"B" = BLUE w/ RED ARROWS

#### LENS:

"R" = RED

"G" = GRAY

"X" = NO LENS

## NOTE:

2.2 INCH CHARACTERS

1. This is not a stand alone unit. Must be used in conjunction with a Micro Comm interface.