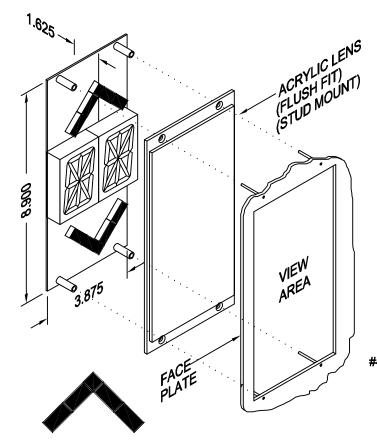

# PANEL PREPARATION

# **Typical Applications:**

- Car-OP Panel
- Transom-car or Hall
- Deep surface mount fixtures