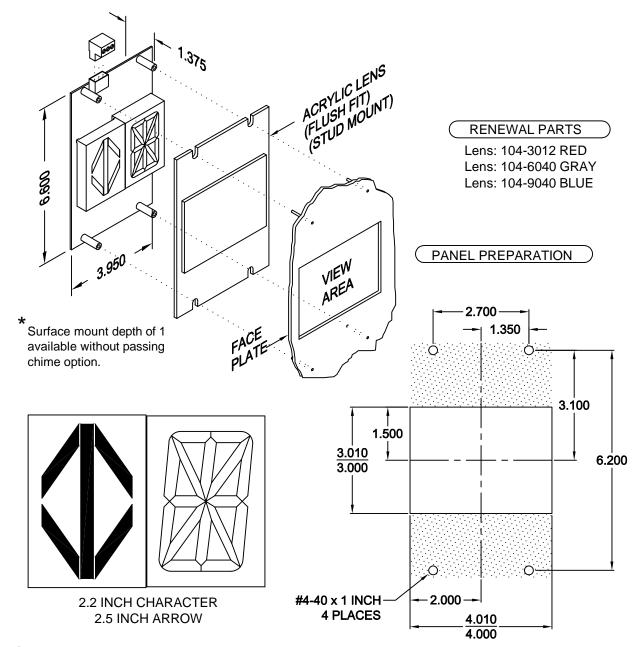

# MV122A-XXX

Ver. 6 Rel. 11/03/2016





### REMOTE DISPLAY INDICATOR "RDI"

Segmented LED, digital indicator for floor position display, as well as car direction. Any alphanumeric character can be displayed.

### Typical Applications

- Car-OP Panel
- Transom-car or Hall
- Surface mount fixtures

### **Features**

- Ultra-thin package
- Fast, 3-wire hookup
- Latched inputs
- Cross wire protected
- Self testing
- Alternate message
- Passing chime output
- Error detection and correction feature

## TO ORDER - SPECIFY MV122A - X X X

#### COLOR:

"RR" = RED CHARACTER, RED ARROW

"GR" = GREEN CHARACTER, RED ARROW

"GG" = GREEN CHARACTER, GREEN ARROW

"RG" = RED CHARACTER, GREEN ARROW

"BB" = BLUE CHARACTER, BLUE ARROW

"WW" = WHITE CHARACTER, WHITE ARROW

### LENS:

"R" = RED

"G" = GRAY

"B" = BLUE

"X" = NO LENS

### NOTE:

1. T