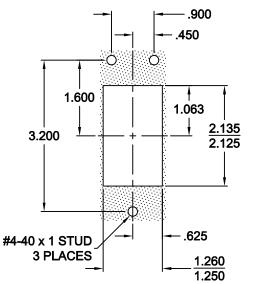

## PANEL PREPARATION

1.60

RENEWAL PARTS

Lens: 104-5605 RED Lens: 104-6005 GRAY

Lens: 104-9005 BLUE

1/2 INCH CHARACTER

NOTE:

1. This is not a stand alone unit. Must be used in conjunction with a Micro Comm interface.