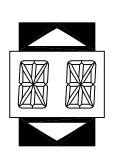

### **REMOTE DISPLAY INDICATOR "RDI"**

Segmented LED, digital indicator for floor position display, as well as car direction. Any alphanumeric character can be displayed in either single or double digit designations.

### Typical Applications

- Hall stations
- · Lobby and security panels

### **Features**

- Fast, 3-wire hookup
- Latched inputs
- Cross wire protected
- Self testing
- Alternate message
- Passing chime not available on this unit
- Error detection and correction feature