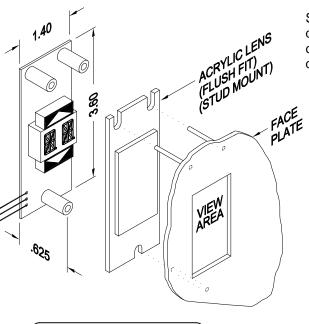

ICATOR "RDI"

Segmented LED, digital indicator for floor position display, as well as car direction. Any alphanumeric character can be displayed in either single or double digit designations.

### TYPICAL APPLICATIONS:

Hall stationsLobby and security panels

### FEATURES:

- > Fast 3-wire hookup
- >Latched inputs
- > Cross wire protected
- > Self testing
- >Alternate message
- > Passing chime output not
- available on this unit
- > Error detection and correction

C.E. Electronics, Inc. (US) 2107 Industrial Drive, Bryan, Ohio 43506 p: 419.636.6705 www.ceelectronics.com

C.E. Electronics, Ltd. (UK) P.O. Box 1679 Marlow, Bucks SL7 3ZG, UK p: +44 (0) 1628 487633 www.ceelectronics.co.uk



# MV105-XXX

Ver. 7 Rel. 10/20/2016

FOR SURFACE MOUNT APPLICATIONS

### FOR FLUSH MOUNT APPLICATIONS





1/2 INCH CHARACTER



### **REMOTE DISPLAY INDICATOR "RDI"**

Segmented LED, digital indicator for floor position display, as well as car direction. Any alphanumeric character can be displayed in either single or double digit designations.

### **Typical Applications**

- Hall stations
- Lobby and security panels

### Features

- Fast, 3-wire hookup
- Latched inputs
- Cross wire protected
- Self testing
- Alternate message
- Passing chime not available on this unit

TO OPDER - SPECIEV MIV/105 - X X X

• Error detection and correction feature

| TO ORDER - SPECIFY MIVIUS - X /   | <u>``</u> |
|-----------------------------------|-----------|
| COLOR:                            | ΓT        |
| "R" = RED SEGMENTS / RED ARROWS   |           |
| "G" = GREEN SEGMENTS / RED ARROWS |           |