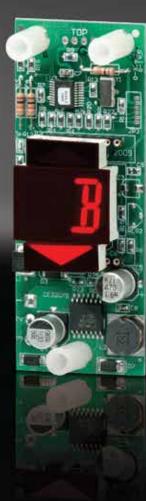

## MICRO COMM REMOTE DISPLAY INDICATOR "RDI"

Segmented LED, digital indicator for floor position display, as well as car direction. Any alphanumeric character can be displayed in either single or double digit designations.

### **REMOTE DISPLAY INDICATOR "RDI"**

Segmented LED, digital indicator for floor position display, as well as car direction. Any alphanumeric character can be displayed in either single or double digit designations.