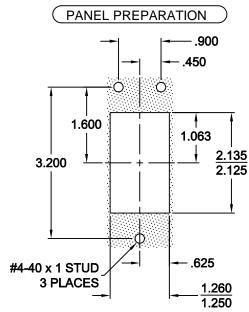

### NOTE:

1. This is not a stand alone unit. Must be used in conjunction with a Micro Comm interface.

RENEWAL PARTS

Lens: 104-5605 RED

Lens: 104-6005 GRAY

Lens: 104-9005 BLUE