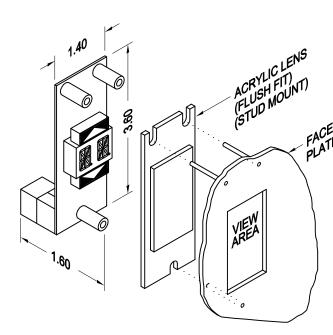

NDICATOR "RDI"

Segmented LED, digital indicator for floor position display, as well as car direction. Any alphanumeric character can be displayed in either single or double digit designations.

### TYPICAL APPLICATIONS:

Hall stationsLobby and security panels

### FEATURES:

- > Fast 3-wire hookup
- >Latched inputs
- > Cross wire protected
- > Self testing
- >Alternate message
- > Passing chime output not
- available on this unit
- > Error detection and correction

C.E. Electronics, Inc. (US) 2107 Industrial Drive, Bryan, Ohio 43506 p: 419.636.6705 www.ceelectronics.com

C.E. Electronics, Ltd. (UK) P.O. Box 1679 Marlow, Bucks SL7 3ZG, UK p: +44 (0) 1628 487633 www.ceelectronics.co.uk



# MV105-XXX

Ver. 7 Rel. 10/20/2016

FOR SURFACE MOUNT APPLICATIONS

### FOR FLUSH MOUNT APPLICATIONS





1/2 INCH CHARACTER



### **REMOTE DISPLAY INDICATOR "RDI"**

Segmented LED, digital indicator for floor position display, as well as car direction. Any alphanumeric character can be displayed in either single or double digit designations.

### **Typical Applications**

- Hall stations
- Lobby and security panels

### Features

- Fast, 3-wire hookup
- Latched inputs
- Cross wire protected
- Self testing
- Alternate message
- Passing chime not available on this unit

TO OPDER - SPECIEV MIV/105 - X X X

• Error detection and correction feature

| TO ORDER - SPECIFY MIVIUS - X /   | <u>``</u> |
|-----------------------------------|-----------|
| COLOR:                            | ΓT        |
| "R" = RED SEGMENTS / RED ARROWS   |           |
| "G" = GREEN SEGMENTS / RED ARROWS |