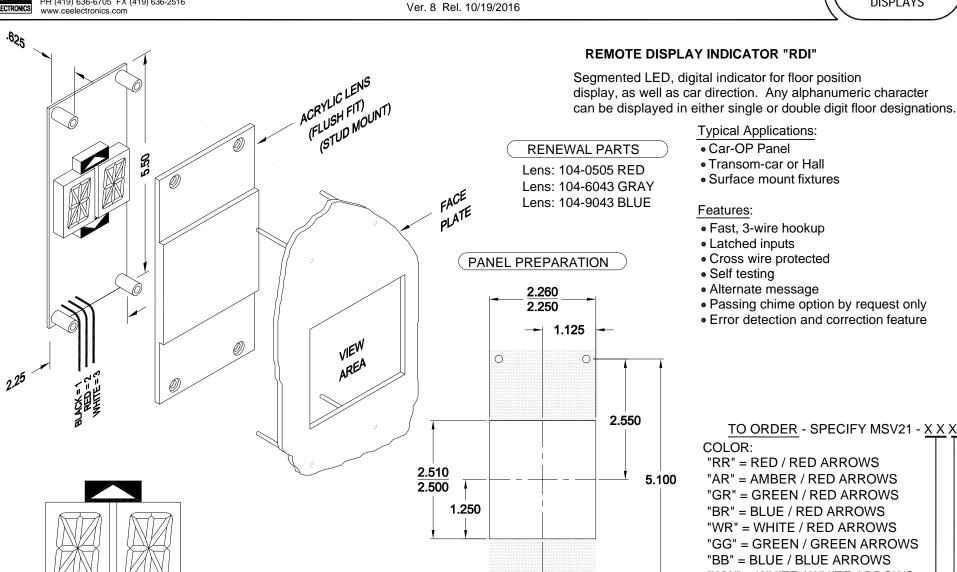

# **Typical Applications:**

- Car-OP Panel
- Transom-car or Hall
- Surface mount fixtures

#### Features:

- Fast, 3-wire hookup
- Latched inputs
- Cross wire protected
- Self testing
- Alternate message
- Passing chime option by request only
- Error detection and correction feature