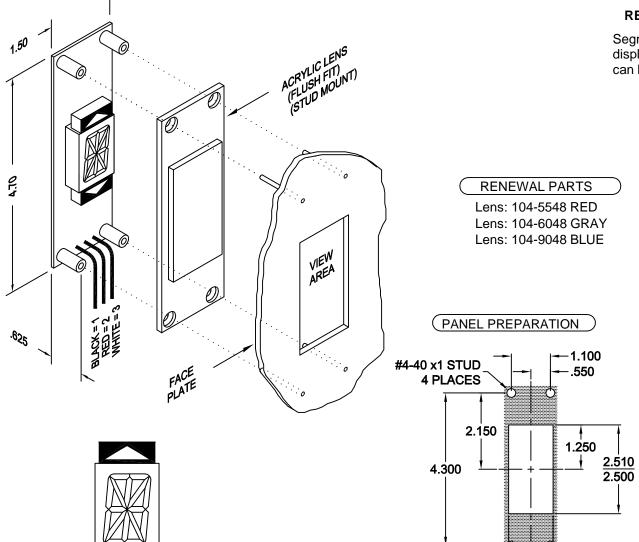

## REMOTE DISPLAY INDICATOR "RDI"

Segmented LED, digital indicator for floor position display, as well as car direction. Any alphanumeric character can be displayed in single digit floor designations.

### LENS:

"R" = RED

"G" = GRAY

"B" = BLUE

"X" = NO LENS

### NOTE:

- 1. This is not a stand alone unit. Must be used in conjunction with a Micro Comm interface.
- 2. Can not have Red Lens with a non-red display.

1 INCH CHARACTER