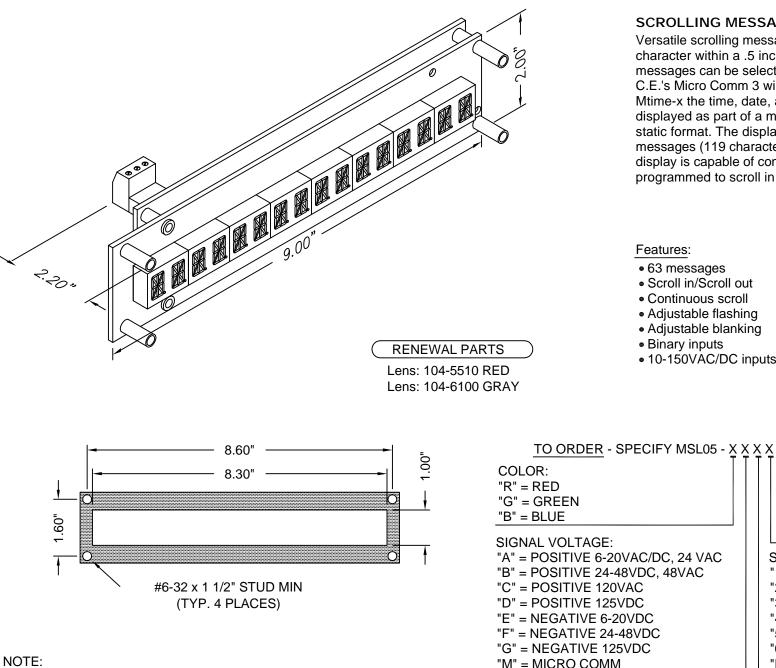

## SCROLLING MESSAGE DISPLAY

Versatile scrolling message displays any alphanumeric character within a .5 inch LED 16 digit screen. Various messages can be selected via binary inputs or through C.E.'s Micro Comm 3 wire network. When used with Mtime-x the time, date, and temperature can be displayed as part of a message or it can be shown in a static format. The display is capable of 63 different messages (119 characters per message max). The display is capable of continuous scrolling or can be programmed to scroll in and stop then flash.

- 10-150VAC/DC inputs

If a special voltage is required, please consult factory.