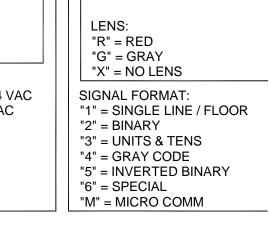

## SCROLLING MESSAGE DISPLAY

Versatile scrolling message displays any alphanumeric character within a .5 inch LED 16 digit screen. Various messages can be selected via binary inputs or through C.E.'s Micro Comm 3 wire network. When used with Mtime-x the time, date, and temperature can be displayed as part of a message or it can be shown in a static format. The display is capable of 63 different messages (119 characters per message max). The display is capable of continuous scrolling or can be programmed to scroll in and stop then flash.