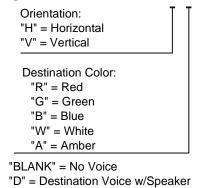

# MPENDANT 2.5" LED EXTENDED DESTINATION ARROW

Long life, solid state LED's with a 100,000 hour rated life. Accepts existing signals over the MICRO COMM link. Destination characters are available in one of multiple colors for viewing. The unit is also equipped with an arrival gong and destination tones. The programming is dip switch selectable. Colors available are white, green, red, blue and amber. Must specify elevator car character.

### Features:

- 2 1/2" characters
- 1 year factory warranty
- Includes gong tones
- MICRO COMM input
- Optional Metal
- Optional destination voice card additional cost Note: when adding voice board, this will include our 9SPKRASY03 SPEAKER