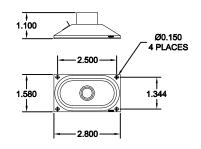

## **MPENDANT-XXX**

Ver. 2 Rel. 03/08/2016





# DESTINATION SPEAKER (9SPKRASY03)



TONE SPEAKER

# MPENDANT 2.5" LED EXTENDED DESTINATION ARROW

Long life, solid state LED's with a 100,000 hour rated life. Accepts existing signals over the MICRO COMM link. Destination characters are available in one of multiple colors for viewing. The unit is also equipped with an arrival gong and destination tones. The programming is dip switch selectable. Colors available are white, green, red, blue and amber. Must specify elevator car character.

### **Typical Applications**

Destination characters

### Features:

- 2 1/2" characters
- 1 year factory warranty
- Includes gong tones
- MICRO COMM input
- Optional Metal
- Optional destination voice card additional cost Note: when adding voice board, this will include our 9SPKRASY03 SPEAKER

# ● ● VERTICAL



**CUTOUT & STUD DETAIL** 

#