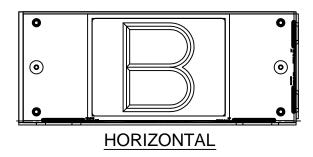

# MPENDANT 2.5" LED EXTENDED DESTINATION ARROW

Long life, solid state LED's with a 100,000 hour rated life. Accepts existing signals over the MICRO COMM link. Destination characters are available in one of multiple colors for viewing. The unit is also equipped with an arrival gong and destination tones. The programming is dip switch selectable. Colors available are white, green, red, blue and amber. Must specify elevator car character.

### Features:

- 2 1/2" characters
- 1 year factory warranty
- Includes gong tones
- MICRO COMM input
- Optional Metal
- Optional destination voice card additional cost Note: when adding voice board, this will include our 9SPKRASY03 SPEAKER