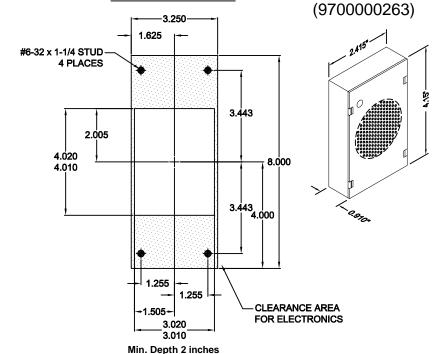

INATION SPEAKER (9SPKRASY03)



TONE SPEAKER

# MPENDANT 2.5" LED EXTENDED DESTINATION ARROW

Long life, solid state LED's with a 100,000 hour rated life. Accepts existing signals over the MICRO COMM link. Destination characters are available in one of multiple colors for viewing. The unit is also equipped with an arrival gong and destination tones. The programming is dip switch selectable. Colors available are white, green, red, blue and amber. Must specify elevator car character.

### **Typical Applications**

Destination characters

### Features:

- 2 1/2" characters
- 1 year factory warranty
- Includes gong tones
- MICRO COMM input
- Optional Metal
- Optional destination voice card additional cost Note: when adding voice board, this will include our 9SPKRASY03 SPEAKER

# ● ● VERTICAL



**CUTOUT & STUD DETAIL** 

### TO ORDER: - SPECIFY MPENDENT - X X X