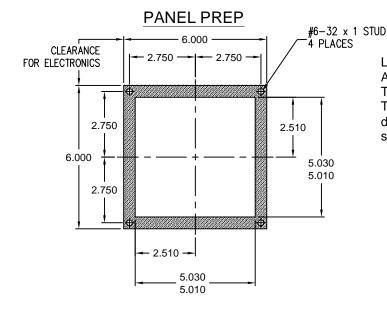

#### LED EXTENDED DESTINATION CUBE

Long life, solid state LED's with a 100,000 hour rated life. Accepts existing signals over the MICRO COMM link. This has a raised lens giving you 180° viewing. The unit is also equipped with an arrival speaker and destination tones. The programming is dip switch selectable.

### Features:

- 3" characters (Front View)
- 180° viewing angle lantern
- 1 year factory warranty
- Includes Speaker for tones (optional)
- MICRO COMM input
- Optional destination voice card additional cost Note: when adding voice board, this will include our 9SPKRASY03 SPEAKER