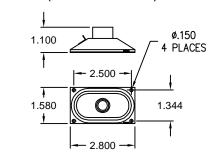

# DESTINATION SPEAKER (9SPKRASY03)

3 inch front letters
INSIDE PN-11100233
OUTSIDE PN-11100234