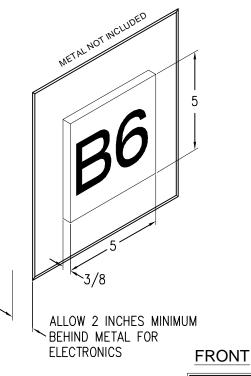

#### LED EXTENDED DESTINATION CUBE

Long life, solid state LED's with a 100,000 hour rated life. Accepts existing signals over the MICRO COMM link. This has a raised lens giving you 180° viewing. The unit is also equipped with an arrival speaker and destination tones. The programming is dip switch selectable.

### Features:

- 3" characters (Front View)
- 180° viewing angle lantern
- 1 year factory warranty
- Includes Speaker for tones (optional)
- MICRO COMM input
- Optional destination voice card additional cost Note: when adding voice board, this will include our 9SPKRASY03 SPEAKER