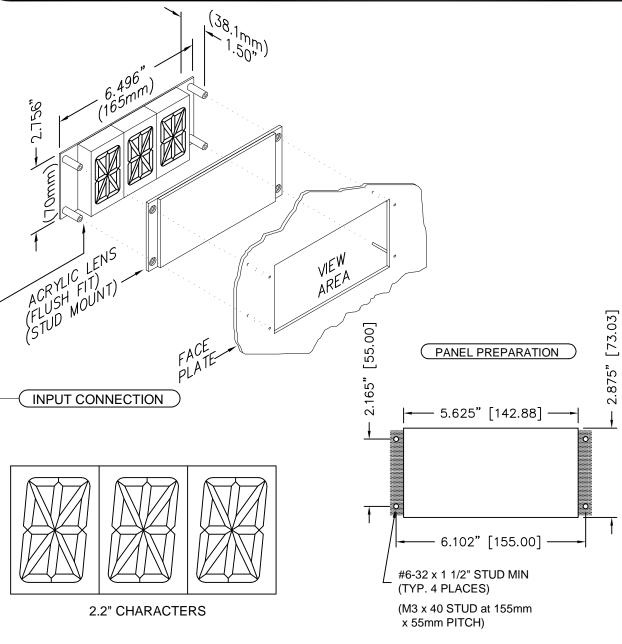

### LENS:

"R" = RED "G" = GRAY

"B" = BLUE

"X" = NO LENS

NOTE: CUTOUT TOLERANCE: +.020
- 0.0

1. This is not a stand alone unit. Must be used in conjunction with a Micro Comm interface.