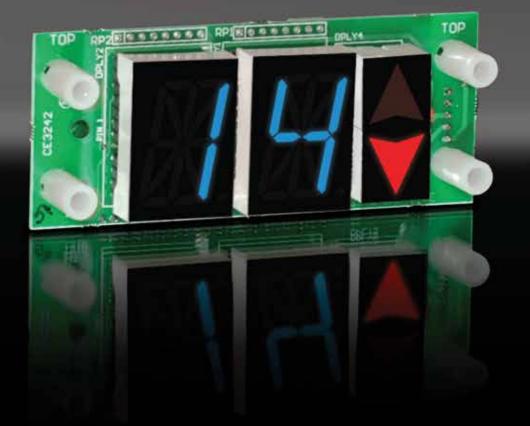

## MICRO COMM

1" CHARACTERS

Segmented LED, digital indicator for floor position display, as well as car direction. Any alphanumeric character can be displayed in either single or double digit floor designations.

## **TYPICAL APPLICATIONS:**

- Car-OP Panel
- > Transom-car or Hall

## **FEATURES:**

- > Fast, 3-wire hookup
- > Latched inputs
- Cross wire protected
- > Self testing
- > Alternate message
- > Passing chime output
- **>** Low profile
- Error detection and correction feature