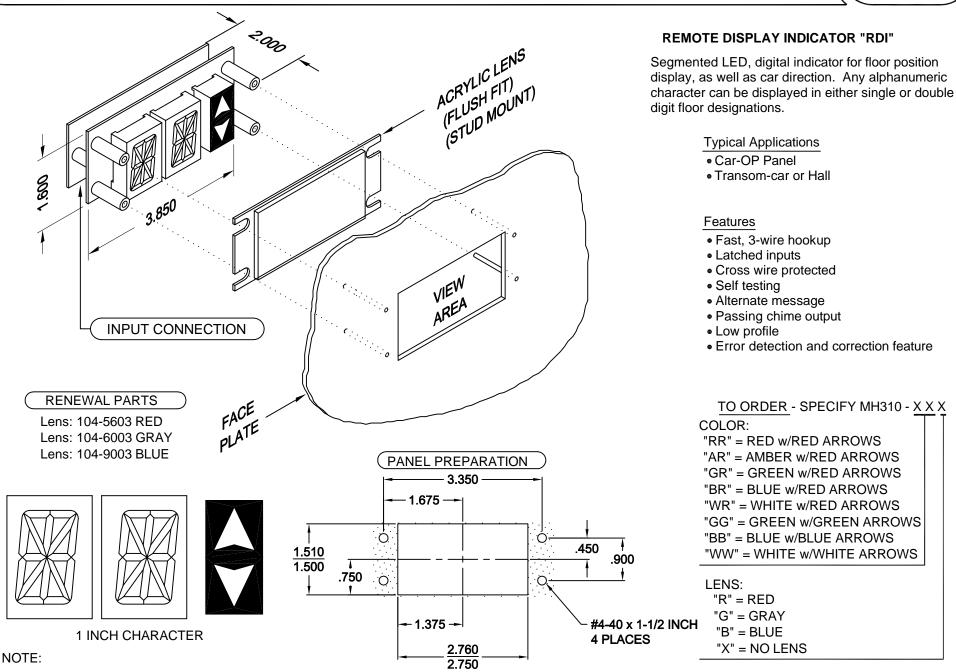

**REMOTE DISPLAY INDICATOR "RDI"** 

C.E. Electronics, Ltd. (UK) P.O. Box 1679 Marlow, Bucks SL7 3ZG, UK p: +44 (0) 1628 487633 www.ceelectronics.co.uk

## MICRO COMM

1" CHARACTERS

Segmented LED, digital indicator for floor position display, as well as car direction. Any alphanumeric character can be displayed in either single or double digit floor designations.

## **TYPICAL APPLICATIONS:**

- Car-OP Panel
- > Transom-car or Hall

## **FEATURES:**

- > Fast, 3-wire hookup
- > Latched inputs
- Cross wire protected
- > Self testing
- > Alternate message
- > Passing chime output
- **>** Low profile
- Error detection and correction feature