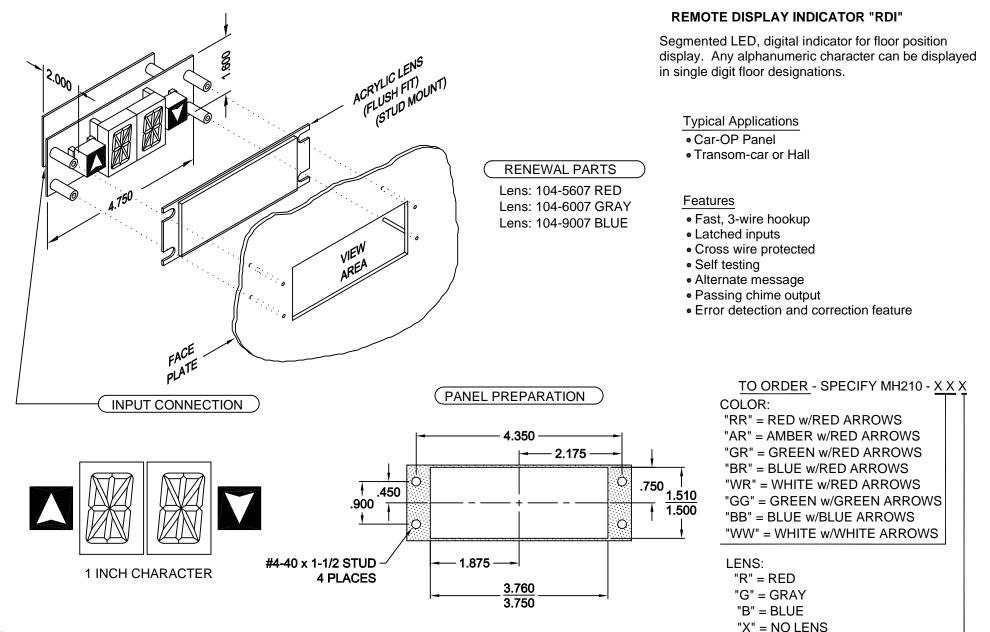

# MH210-XX REMOTE DISPLAY INDICATOR "RDI"

Ĉ

## MICRO COMM 1" CHARACTERS

Segmented LED, digital indicator for floor position display, as well as car direction. Any alphanumeric character can be displayed in either single or double digit floor designations.

#### TYPICAL APPLICATIONS:

Car-OP Panel
Transom-car or Hall

### FEATURES:

- >Fast, 3-wire hookup
- >Latched inputs
- > Cross wire protected
- > Self Testing
- >Alternate message
- > Passing chime output
- > Error detection and correction feature

C.E. Electronics, Inc. (US) 2107 Industrial Drive, Bryan, Ohio 43506 p: 419.636.6705 www.ceelectronics.com