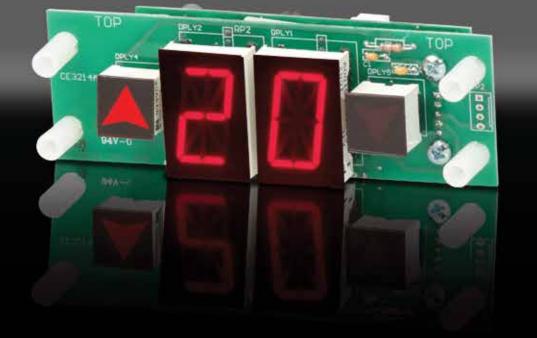

## MICRO COMM 1" CHARACTERS

Segmented LED, digital indicator for floor position display, as well as car direction. Any alphanumeric character can be displayed in either single or double digit floor designations.

#### TYPICAL APPLICATIONS:

Car-OP Panel
Transom-car or Hall

### FEATURES:

- >Fast, 3-wire hookup
- >Latched inputs
- > Cross wire protected
- > Self Testing
- >Alternate message
- > Passing chime output
- > Error detection and correction feature

C.E. Electronics, Inc. (US) 2107 Industrial Drive, Bryan, Ohio 43506 p: 419.636.6705 www.ceelectronics.com