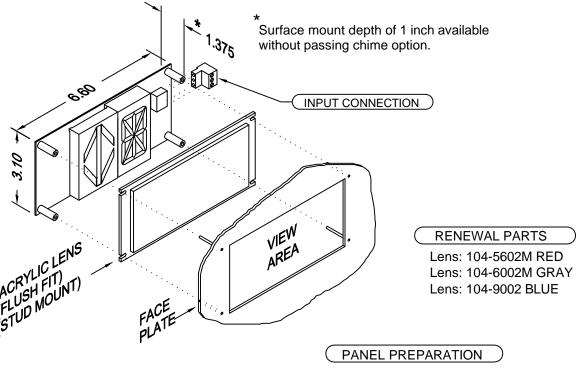

## **Typical Applications**

- Car-OP Panel
- Transom-car or Hall
- Surface mount fixtures

#### **Features**

- Ultra-thin package
- Fast, 3-wire hookup
- Latched inputs
- Cross wire protected
- Self testing
- Alternate message
- Passing chime output
- Error detection and correction feature

2.2 INCH CHARACTER 2.5 INCH ARROW