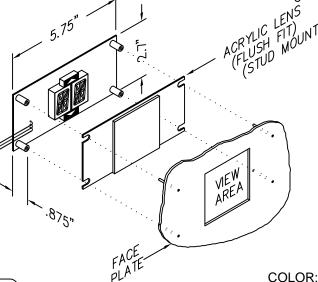

## FOR SURFACE MOUNT APPLICATIONS

# CONNECTION TYPE:

"W" = WIRES (SURFACE MOUNT) "C" = CONNECTOR (FLUSH MOUNT)