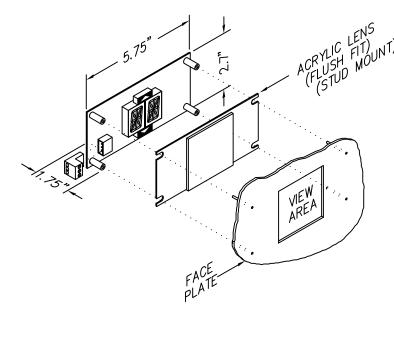

#### FOR FLUSH MOUNT APPLICATIONS

# CONNECTION TYPE:

"W" = WIRES (SURFACE MOUNT) "C" = CONNECTOR (FLUSH MOUNT)