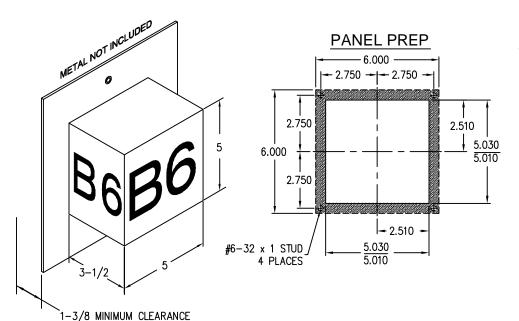

LED EXTENDED DESTINATION CUBE

Accepts existing signals over the MICRO COMM link. This is a three sided display giving you 180° viewing.

The unit is also equipped with an arrival speaker and

destination tones. The programming is dip switch

# SIDE **FRONT** SIDE

3 inch letters

INSIDE PN-11100173

**OUTSIDE PN-11100214** 

BEHIND METAL FOR **ELECTRONICS** 

INSIDE PN-11100201

**OUTSIDE PN-11100211** 

2 inch letters INSIDE PN-11100202 OUTSIDE PN-11100212