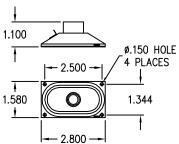

### **DESTINATION SPEAKER** (9SPKRASY03)

selectable.

- Hall/Destination Display
- 180° Viewing Angle

Typical Applications

**MCUBE** 

#### Features:

- 2 Inch 3 Inch characters (Front View)
- 180° viewing angle lantern
- 1 year factory warranty
- Includes Speaker for tones
- MICRO COMM input
- Optional destination voice card additional cost Note: when adding voice board, this will include our 9SPKRASY03 SPEAKER