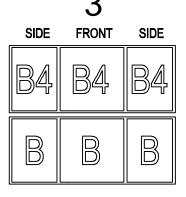

#### Features:

- 2 Inch 3 Inch characters (Front View)
- 180° viewing angle lantern
- 1 year factory warranty
- Includes Speaker for tones
- MICRO COMM input
- Optional destination voice card additional cost Note: when adding voice board, this will include our 9SPKRASY03 SPEAKER

# SIDE **FRONT** SIDE

3 inch letters

INSIDE PN-11100173

**OUTSIDE PN-11100214** 

BEHIND METAL FOR **ELECTRONICS** 

INSIDE PN-11100201

**OUTSIDE PN-11100211** 

2 inch letters INSIDE PN-11100202 OUTSIDE PN-11100212