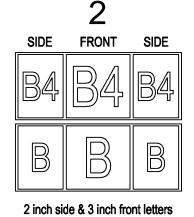

#### Features:

- 2 Inch 3 Inch characters (Front View)
- 180° viewing angle lantern
- 1 year factory warranty
- Includes Speaker for tones
- MICRO COMM input
- Optional destination voice card additional cost Note: when adding voice board, this will include our 9SPKRASY03 SPEAKER

# SIDE **FRONT** SIDE

3 inch letters

INSIDE PN-11100173

**OUTSIDE PN-11100214** 

BEHIND METAL FOR **ELECTRONICS** 

INSIDE PN-11100201

**OUTSIDE PN-11100211** 

2 inch letters INSIDE PN-11100202 OUTSIDE PN-11100212