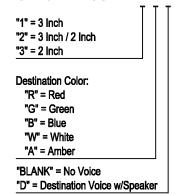

his will include our 9SPKRASY03 SPEAKER

LED EXTENDED DESTINATION CUBE

Accepts existing signals over the MICRO COMM link. This is a three sided display giving you 180° viewing.

The unit is also equipped with an arrival speaker and

destination tones. The programming is dip switch

Long life, solid state LED's with a 100,000 hour rated life.

# SIDE **FRONT** SIDE

3 inch letters

INSIDE PN-11100173

**OUTSIDE PN-11100214** 

BEHIND METAL FOR **ELECTRONICS** 



INSIDE PN-11100201

**OUTSIDE PN-11100211** 



2 inch letters INSIDE PN-11100202 OUTSIDE PN-11100212

NOTE: Lead times vary and characters need to be specified.

~ Some features may not be available for your system. Please check with your manufacture or engineering for special features. ~

#### TO ORDER: - SPECIFY MCUBE - X X X