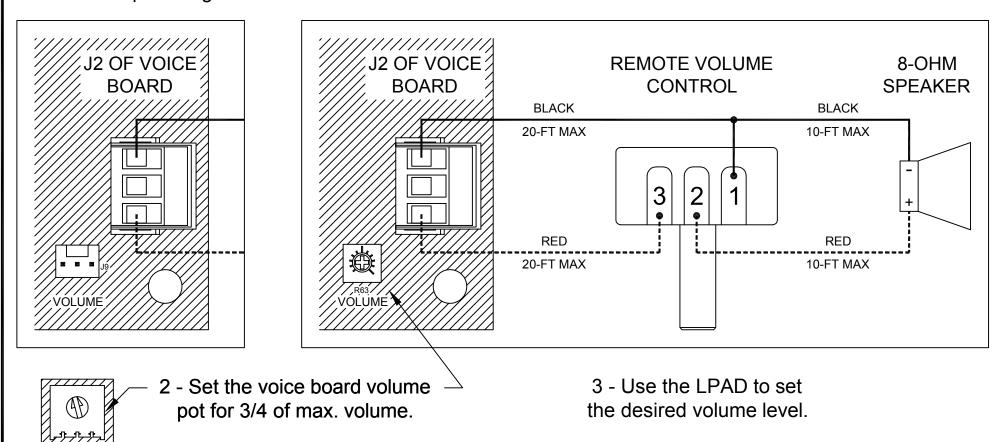

## LPAD REMOTE VOLUME CONTROL

JOB# \_\_\_\_\_

In-field replacement of old remote pot design.

9777777

1 - Connect an 8-ohm speaker and the LPAD remote volume control to J2 of the C.E. Electronics 3541 voice board as shown below.

If the LPAD is a replacement for a voice board with an MTA connector instead of a volume pot, connect the LPAD as shown at right and replace the old remote volume pot with the CE3808 board as shown above: