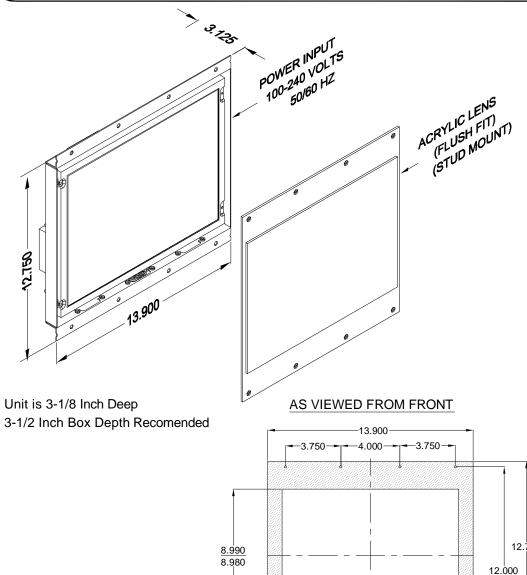

12.750

.125

11.984 11.974

Ver. 9 Rel. 10/16/2020



#6-32 x 1 STUD 8 PLACES

## 15 INCH Elite PI

The Micro Comm Elite PI is the most flexible position indicator available. With the Elite PI Designer software, you can customize your own position indicator by selecting background colors and textures, fonts, and arrow styles. This system is so flexible you can even determine where the display elements appear on the screen. In addition to design flexibility, the Micro Comm Elite PI can display floor, priority, and time-based messages.

## **Typical Applications**

- Car operating panel
- Car transom
- Lobby

## Features:

- Standard Elite has streaming video capabilities with an HDINT video encoder
- Passing chime output
- Live video (optional)
- Self testing
- Low profile
- Elite PI Designer software
- Elite PI Transfer software
- Multi-car