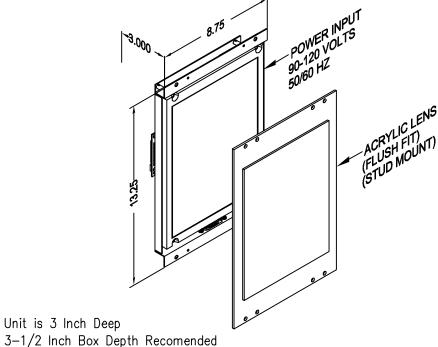

7.274 #6-32 X 1 STUD 4 PLACES

13.000 9.696 9.686

1.782

1.782

## 12 INCH Elite PI-Portrait

The Micro Comm Elite PI is the most flexible position indicator available. With the Elite PI Designer software, you can customize your own position indicator by selecting background colors and textures, fonts, and arrow styles. This system is so flexible you can even determine where the display elements appear on the screen. In addition to design flexibility, the Micro Comm Elite PI can display floor, priority, and time-based messages.

## **Typical Applications**

- Car operating panel
- Car transom
- Lobby

## Features:

- Standard Elite has streaming video capabilities with an HDINT video encoder
- Passing chime output
- Live video (optional)
- Self testing
- Low profile
- Elite PI Designer