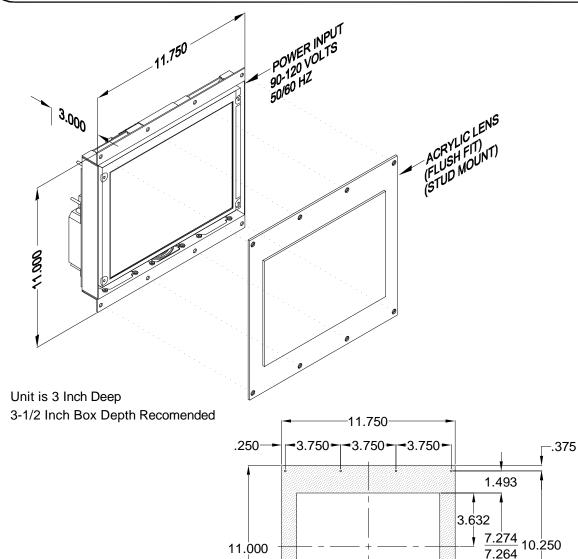

-4.843-<del>-</del>

9.695 9.685

#6-32 X 1 STUD-8 PLACES

## 12 INCH Elite PI

The Micro Comm Elite PI is the most flexible position indicator available. With the Elite PI Designer software, you can customize your own position indicator by selecting background colors and textures, fonts, and arrow styles. This system is so flexible you can even determine where the display elements appear on the screen. In addition to design flexibility, the Micro Comm Elite PI can display floor, priority, and time-based messages.

## **Typical Applications**

- Car operating panel
- Car transom
- Lobby

## Features:

- Standard Elite has streaming video capabilities with an HDINT video encoder
- Passing chime output
- Live video (optional)
- Self testing
- Low profile
- Elite PI Designer software
- Elit