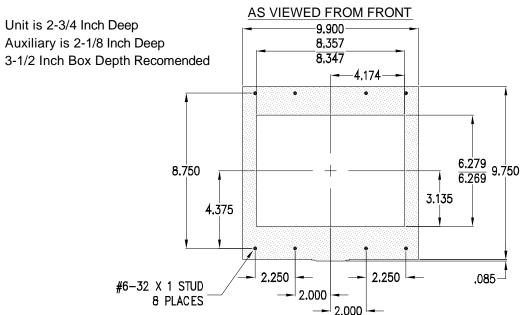

| RELATED DRAWINGS |              |
|------------------|--------------|
| DESCRIPTION      | DRAWING NAME |
| PANEL PREP.      | PP104-7      |
| DETAIL DIM.      | DD104-7      |