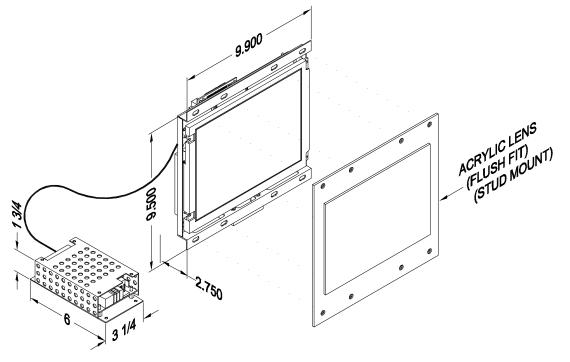

| RELATED DRAWINGS |              |
|------------------|--------------|
| DESCRIPTION      | DRAWING NAME |
| PANEL PREP.      | PP104-7      |
| DETAIL DIM.      | DD104-7      |