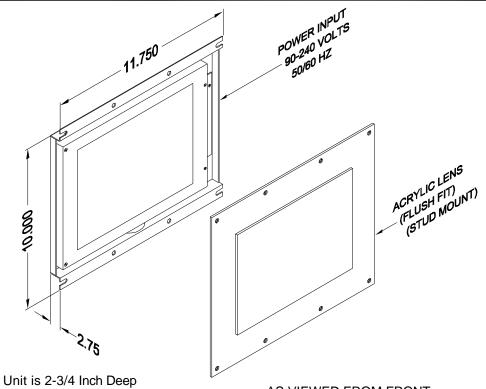

# AS VIEWED FROM FRONT

### 10.4 INCH Elite PI

The Micro Comm Elite PI is the most flexible position indicator available. With the Elite PI Designer software, you can customize your own position indicator by selecting background colors and textures, fonts, and arrow styles. This system is so flexible you can even determine where the display elements appear on the screen. In addition to design flexibility, the Micro Comm Elite PI can display floor, priority, and time-based messages.