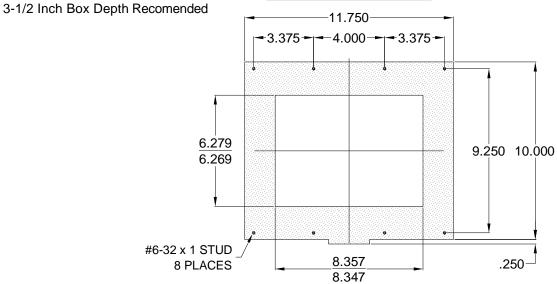

### SERIES:

"L" = STANDARD

"A" = AUXILIARY PANEL LINK

| RELATED DRAWINGS |              |
|------------------|--------------|
| DESCRIPTION      | DRAWING NAME |
| PANEL PREP.      | PP104-1      |
| DETAIL DIM.      | DD104-1      |