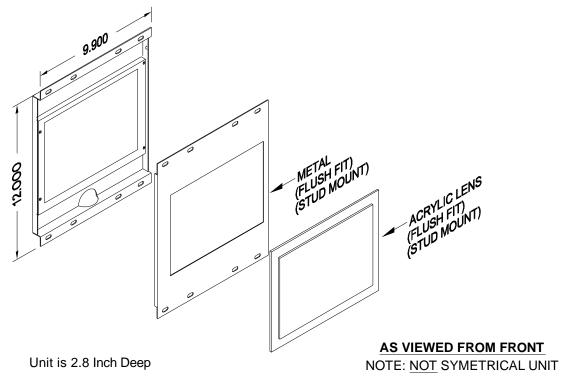

3-1/2 Inch Box Depth Recomended



## 10.4 INCH Elite PI

The Micro Comm Elite PI is the most flexible position indicator available. With the Elite layout software, you can customize your own position indicator by selecting background colors and textures, fonts, and arrow styles. This system is so flexible you can even determine where the display elements appear on the screen. In addition to design flexibility, the Micro Comm Elite PI can display floor, priority, and time-based messages.

## **Typical Applications**

- Car-op panel
- Transom car or hub

## Features:

- Standard Elite has streaming video capabilities with an HDINT video encoder
- Passing chime output
- Live video option
- Self testing
- Low profile
- Elite designer software
- Elite transfer software
- Multi-car capabiliti