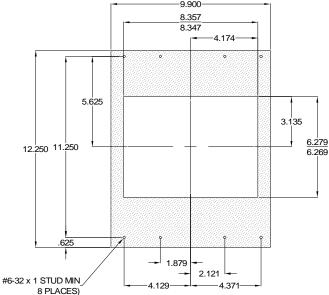

## SERIES:

L'' = MAIN

"A" = AUXILIARY PANEL LINK

| RELATED DRAWINGS |              |
|------------------|--------------|
| DESCRIPTION      | DRAWING NAME |
| PANEL PREP.      | PP104-4      |
| DETAIL DIM.      | DD104-4      |