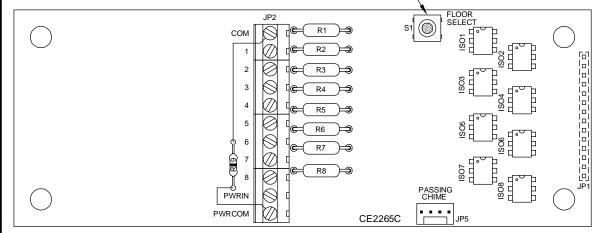

## **EURO DM DRIVER BOARD**

JOB#

JP2

COM

5 6 7

SEE THE DISPLAY DIAGRAM FOR INSTRUCTIONS ON USING FLOOR SELECT SWITCH S1. S1 ON THE DRIVER BOARD AND S2 ON THE DISPLAY BOARD SERVE THE SAME PURPOSE; USE EITHER ONE.

## 8-INPUT DRIVER BOARD

15-INPUT DRIVER BOARD

BOARD VERSION CE2265

± 12-24 VDC/VAC PWRIN PWRCOM JP2

SIGNAL VOLTAGE (FROM CONTROLLER) SIGNAL COMMON

| TE DRAWN:                     | DRAWN BY:          | REQUESTED BY: |                             |      |  |
|-------------------------------|--------------------|---------------|-----------------------------|------|--|
| 08/04/05                      | DAC                | DV            | C.E. ELECTRONICS, INC       |      |  |
| ARD NUMBER                    | LAST DATE REVISED: | APPROVED BY:  |                             |      |  |
| 2265                          | 11/01/10           |               | Bryan, Ohio 4<br>(419) 636- |      |  |
| ODUCT                         |                    |               | (+13) 030                   | 0703 |  |
| EURO DM DISCRETE DRIVER BOARD |                    |               | DWG. NO.                    | REV: |  |