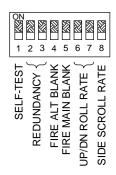

## **DEFAULT SETTINGS**

|             |           |   |   |   |   |   |   | ON  |
|-------------|-----------|---|---|---|---|---|---|-----|
| $\setminus$ | $\bigvee$ | X |   |   |   |   |   | OFF |
| 1           | 2         | 3 | 4 | 5 | 6 | 7 | 8 | -   |

S2 FLOOR SELECT SWITCH - SETS THE DISPLAY TO SHOW AN ARRIVAL ARROW WHEN THE CAR IS AT A SPECIFIC FLOOR. TO SET THE UNIT FOR ARRIVAL MODE, POSITION THE CAR AT THE DESIRED FLOOR OR TURN ON SELF-TEST. WHEN THE DISPLAY SHOWS THE DESIRED FLOOR, PRESS AND HOLD S2 UNTIL THE FLOOR POSITION CHANGES TO AN ARROW. TO RETURN TO NORMAL OPERATION, PRESS AND HOLD S2 UNTIL THE ARROW CHANGES TO THE FLOOR POSITION.