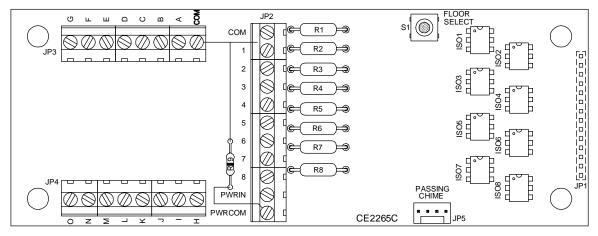

## 8-INPUT DRIVER BOARD

15-INPUT DRIVER BOARD

BOARD VERSION CE2265

± 12-24 VDC/VAC PWRIN PWRCOM JP2

SIGNAL VOLTAGE (FROM CONTROLLER) SIGNAL COMMON

| TE DRAWN:                     | DRAWN BY:          | REQUESTED BY: |                             |      |  |
|-------------------------------|--------------------|---------------|-----------------------------|------|--|
| 08/04/05                      | DAC                | DV            | C.E. ELECTRONICS, INC       |      |  |
| ARD NUMBER                    | LAST DATE REVISED: | APPROVED BY:  |                             |      |  |
| 2265                          | 11/01/10           |               | Bryan, Ohio 4<br>(419) 636- |      |  |
| ODUCT                         |                    |               | (+13) 030                   | 0703 |  |
| EURO DM DISCRETE DRIVER BOARD |                    |               | DWG. NO.                    | REV: |  |