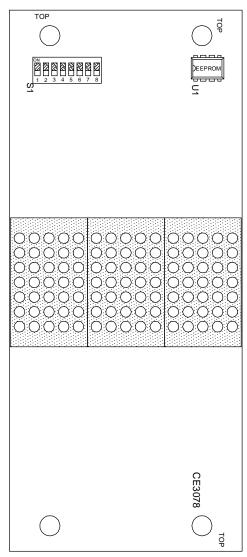

## **EV310 EURO DM DISPLAY**

CE3078 DISPLAY BOARD

JOB# \_\_\_\_\_

DRIVER BOARD CONNECTOR - (NOT USED ON MICRO COMM UNITS)

MICRO COMM INPUT CONNECTOR - (NOT USED ON DISCRETE INPUT UNITS)

CE3078 BACK VIEW

CODE VERSION \_\_\_\_\_

BOARD VERSION CE3078 \_\_\_

| DATE DRAWN:<br>08/05/05 | DRAWN BY:<br>DAC | REQUESTED BY: DV | C.E. ELECTRONICS, INC.                                       |      |  |  |
|-------------------------|------------------|------------------|--------------------------------------------------------------|------|--|--|
| BOARD NUMBER:<br>3078   | 11/01/10         | APPROVED BY:     | 2107 Industrial Drive<br>Bryan, Ohio 43506<br>(419) 636-6705 |      |  |  |
| PRODUCT (+15) 030-0703  |                  |                  |                                                              |      |  |  |
| EV310 EURO DM DISPLAY   |                  |                  | DWG. NO.<br>EURODM_07                                        | REV: |  |  |