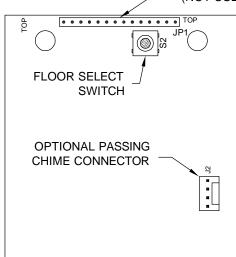

## **EV310 EURO DM DISPLAY**

CE3078 DISPLAY BOARD

JOB# \_\_\_\_\_

DRIVER BOARD CONNECTOR - (NOT USED ON MICRO COMM UNITS)

MICRO COMM INPUT CONNECTOR - (NOT USED ON DISCRETE INPUT UNITS)

CE3078 BACK VIEW

S2 FLOOR SELECT SWITCH - SETS THE DISPLAY TO SHOW AN ARRIVAL ARROW WHEN THE CAR IS AT A SPECIFIC FLOOR. TO SET THE UNIT FOR ARRIVAL MODE, POSITION THE CAR AT THE DESIRED FLOOR OR TURN ON SELF-TEST. WHEN THE DISPLAY SHOWS THE DESIRED FLOOR, PRESS AND HOLD S2 UNTIL THE FLOOR POSITION CHANGES TO AN ARROW. TO RETURN TO NORMAL OPERATION, PRESS AND HOLD S2 UNTIL THE ARROW CHANGES TO THE FLOOR POSITION.