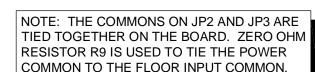

## 8-INPUT DRIVER BOARD

15-INPUT DRIVER BOARD

BOARD VERSION CE2265

± 12-24 VDC/VAC PWRIN PWRCOM JP2

SIGNAL VOLTAGE (FROM CONTROLLER) SIGNAL COMMON

| TE DRAWN:                     | DRAWN BY:          | REQUESTED BY: |                             |      |  |
|-------------------------------|--------------------|---------------|-----------------------------|------|--|
| 08/04/05                      | DAC                | DV            | C.E. ELECTRONICS, INC       |      |  |
| ARD NUMBER                    | LAST DATE REVISED: | APPROVED BY:  |                             |      |  |
| 2265                          | 11/01/10           |               | Bryan, Ohio 4<br>(419) 636- |      |  |
| ODUCT                         |                    |               | (+13) 030                   | 0703 |  |
| EURO DM DISCRETE DRIVER BOARD |                    |               | DWG. NO.                    | REV: |  |