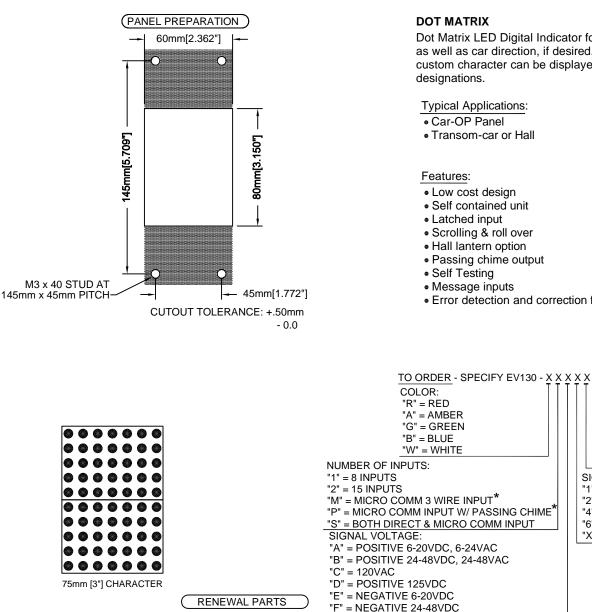

Dot Matrix LED Digital Indicator for floor position display, as well as car direction, if desired. Any alphanumeric or custom character can be displayed in single digit floor

Error detection and correction feature

|    | LEINO.                 |
|----|------------------------|
|    | "R" = RED              |
|    | "G" = GRAY             |
|    | "B" = BLUE             |
|    | "X" = NO LENS          |
| 5  | SIGNAL FORMAT:         |
|    | 1" = SINGLE LINE/FLOOR |
| •• | 2" = BINARY            |
| "  | 4" = GRAY CODE         |
| •• | 6" = SPECIAL           |
| "  | X" = NO SELECTION      |
|    |                        |
|    |                        |
|    |                        |

## Lens: 104-9079 BLUE

"G" = NEGATIVE 125VDC

"X" = IF MICRO COMM