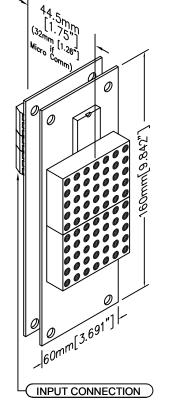

C.E. Electronics, Inc. 2107 Industrial Drive Bryan, OH 43506 PH (419) 636-6705 FX (419) 636-2516 www.ceelectronics.com

SCREW TYPE INPUT CONNECTOR 12-24VAC/DC INPUT POWER AND SIGNAL INPUTS

EV130-XXXXX

Ver. 5 Rel 5/15/2019

## NOTE:

1. If a special voltage is required, please consult factory.

2. A supply of 12-24VAC/DC positive or negative is also required.

\*3. This is not a stand alone unit. Must be used in conjunction with a Micro Comm interface.