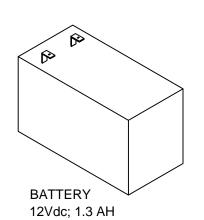

## **EPSL-XXX SLIMLITE EMERGENCY LIGHT**

Compact emergency light designed to ASME 17.1 standards. Employ's a slim, 5 -7/8 inch x 3/4 inch lens White LED strip plugs directly into Micro Comm feed or other power supplies from 18-24Vdc or 12Vdc; 1.3 AH sealed lead acid battery.