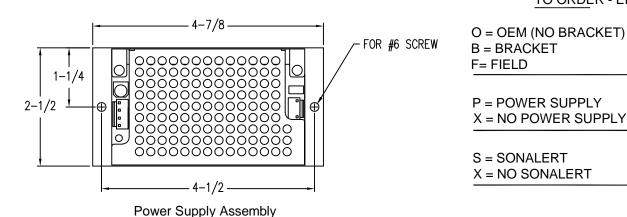

## **Optional High Voltage Power Supply Assembly** CE #940101301 100-240Vac input w/ 13.6Vdc output

Charging power supply 60 watt with cables and mount

5-7/8 ø1/4 (.250) HOLE 3 PLACES  $\oplus$ 3/4 Panel Prep Template #11100262 **--** 7/16 5-3/16