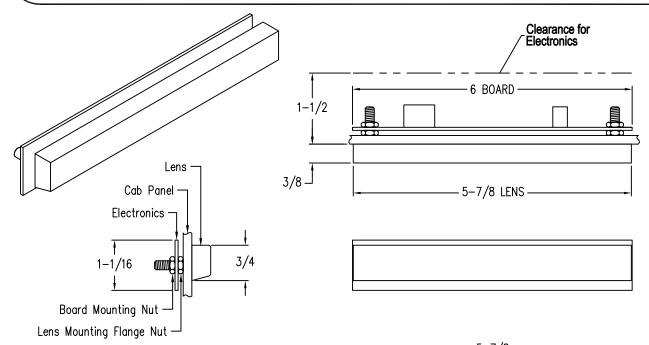

## **EPSL-XXX SLIMLITE EMERGENCY LIGHT**

Compact emergency light designed to ASME 17.1 standards. Employ's a slim, 5 -7/8 inch x 3/4 inch lens White LED strip plugs directly into Micro Comm feed or other power supplies from 18-24Vdc or 12Vdc; 1.3 AH sealed lead acid battery.

## **Features:**

- UL/CSA Recommended Small profile/compact design
- Meets ASME 17.1 Standards
- Mounts to panel with (3) Ø1/4 inch holes
- Only uses 1 inch high x 6 inch wide space
- 4+ hours of light
- 1 hour alarm