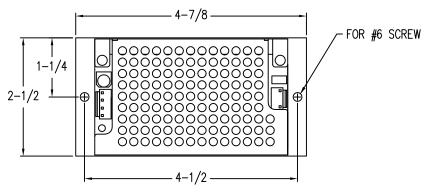

#### **TYPICAL APPLICATIONS:**

- > UL/CSA Recommended
- > Small profile/compact design
- Meets ASME 17.1 Standards
- Mounts to panel with (3) Ø1/4 inch holes
- Only uses 1 inch high x 6 inch wide space
- >4+ hours of light
- > 1 hour alarm

#### Features:

- . **112**
- UL/CSA RecommendedSmall profile/compact design
- Meets ASME 17.1 Standards
- Mounts to panel with (3) Ø1/4 inch holes
- Only uses 1 inch high x 6 inch wide space
- 4+ hours of light
- 1 hour alarm

# Ø1/4 (.250) HOLE 3 PLACES → 3/4 Panel Prep Template #11100262 - 5-3/16