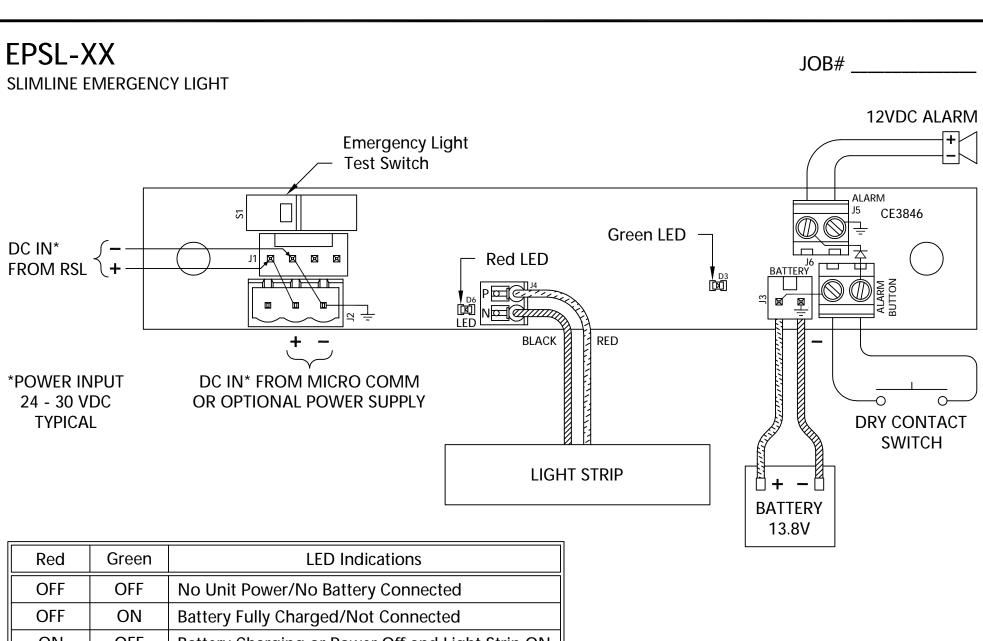

B = BRACKET

F= FIELD

P = POWER SUPPLY

X = NO POWER SUPPLY

S = SONALERT

X = NO SONALERT

| Red      | Green                                               | LED Indications                                  |  |
|----------|-----------------------------------------------------|--------------------------------------------------|--|
| OFF      | OFF                                                 | No Unit Power/No Battery Connected               |  |
| OFF      | ON                                                  | Battery Fully Charged/Not Connected              |  |
| ON       | OFF                                                 | Battery Charging or Power Off and Light Strip ON |  |
| ON       | Blinking                                            | No Unit Power/No Battery Connected               |  |
| Blinking | ing Battery has exceeded its three-year life cycle. |                                                  |  |

BOARD VERSION CE3846 \_\_\_

| DATE DRAWN:<br>02/01/18                                      | DRAWN BY:          | REQUESTED BY:  JK |  | C.E. ELECTRONICS, II              |      |
|--------------------------------------------------------------|--------------------|-------------------|--|-----------------------------------|------|
| BOARD NUMBER:<br>3846                                        | LAST DATE REVISED: | APPROVED BY:      |  | Bryan, OH 43506<br>(419) 636-6705 |      |
| PRODUCT DWG. NO. EPSL-XX SLIMLINE EMERGENCY LIGHT EPSL-XX 01 |                    |                   |  |                                   | REV: |