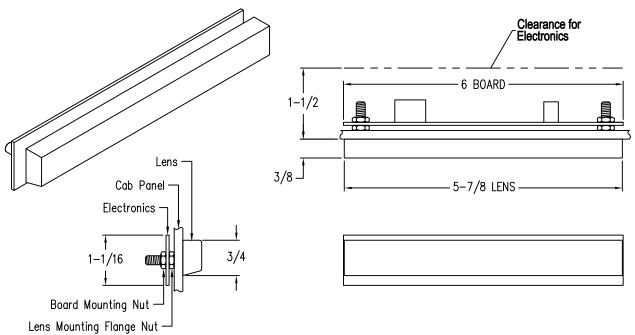

## **ACCESSORIES**

SLIMLITE EMERGENCY LIGHT

Compact emergency light designed to ASME 17.1 standards. Employ's a slim, 5-7/8 inch x 3/4 inch lens White LED strip plugs directly into MICRO COMM feed or other power supplies from 18-24Vdc or 12Vdc; 1.3 AH sealed lead acid battery.

#### **TYPICAL APPLICATIONS:**

- > UL/CSA Recommended
- > Small profile/compact design
- Meets ASME 17.1 Standards
- Mounts to panel with (3) Ø1/4 inch holes
- Only uses 1 inch high x 6 inch wide space
- >4+ hours of light
- > 1 hour alarm

#### **EPSL-XXX SLIMLITE EMERGENCY LIGHT**

Compact emergency light designed to ASME 17.1 standards. Employ's a slim, 5 -7/8 inch x 3/4 inch lens White LED strip plugs directly into Micro Comm feed or other power supplies from 18-24Vdc or 12Vdc; 1.3 AH sealed lead acid battery.

#### Features:

- . **112**
- UL/CSA RecommendedSmall profile/compact design
- Meets ASME 17.1 Standards
- Mounts to panel with (3) Ø1/4 inch holes
- Only uses 1 inch high x 6 inch wide space
- 4+ hours of light
- 1 hour alarm