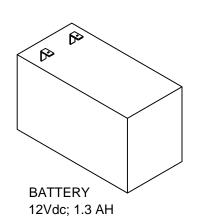

## **ACCESSORIES**

SLIMLITE EMERGENCY LIGHT

Compact emergency light designed to ASME 17.1 standards. Employ's a slim, 5-7/8 inch x 3/4 inch lens White LED strip plugs directly into MICRO COMM feed or other power supplies from 18-24Vdc or 12Vdc; 1.3 AH sealed lead acid battery.

#### **EPSL-XXX SLIMLITE EMERGENCY LIGHT**

Compact emergency light designed to ASME 17.1 standards. Employ's a slim, 5 -7/8 inch x 3/4 inch lens White LED strip plugs directly into Micro Comm feed or other power supplies from 18-24Vdc or 12Vdc; 1.3 AH sealed lead acid battery.