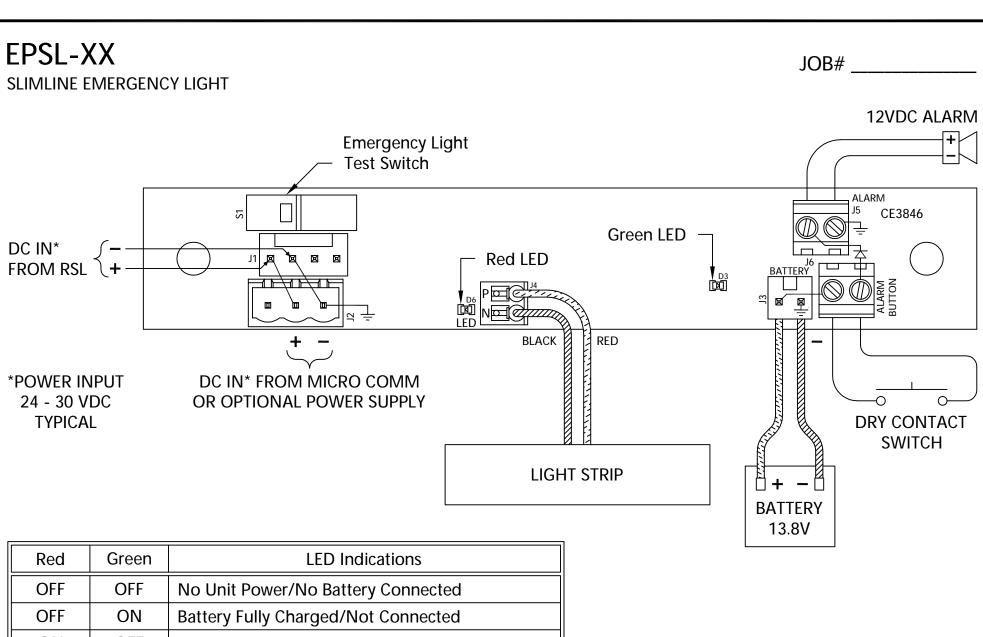

| Red      | Green    | LED Indications                                  |  |  |
|----------|----------|--------------------------------------------------|--|--|
| OFF      | OFF      | No Unit Power/No Battery Connected               |  |  |
| OFF      | ON       | Battery Fully Charged/Not Connected              |  |  |
| ON       | OFF      | Battery Charging or Power Off and Light Strip ON |  |  |
| ON       | Blinking | No Unit Power/No Battery Connected               |  |  |
| Blinking |          | Battery has exceeded its three-year life cycle.  |  |  |

BOARD VERSION CE3846 \_\_\_

| DATE DRAWN:<br>02/01/18          | DRAWN BY: DAC      | REQUESTED BY:  JK | 6 | C.E. ELECTRONICS, IN              |      |
|----------------------------------|--------------------|-------------------|---|-----------------------------------|------|
| BOARD NUMBER:<br>3846            | LAST DATE REVISED: | APPROVED BY:      |   | Bryan, OH 43506<br>(419) 636-6705 |      |
| EPSL-XX SLIMLINE EMERGENCY LIGHT |                    |                   |   | PSL-XX_01                         | REV: |