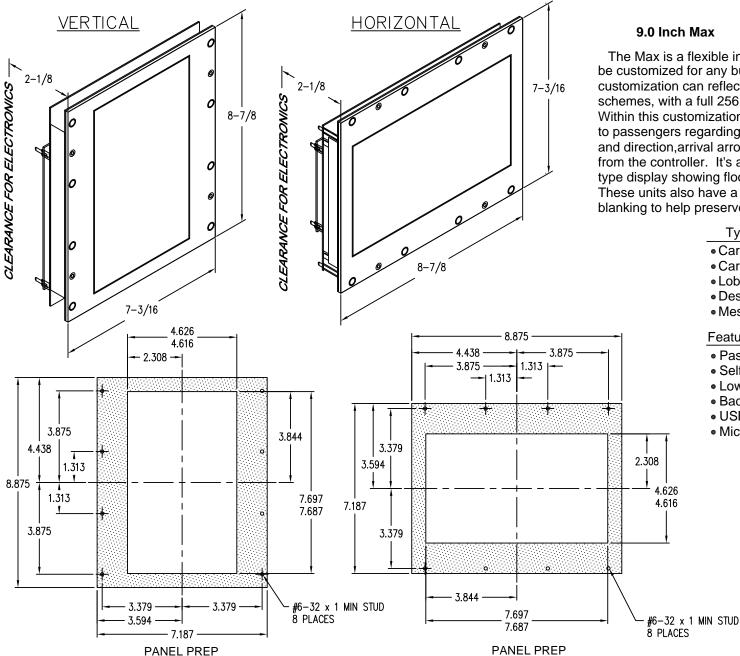

| HORIZONTAL RELATED DRAWINGS |              |
|-----------------------------|--------------|
| DESCRIPTION                 | DRAWING NAME |
| PANEL PREP.                 | PP90-3       |
| DETAIL DIM.                 | DD90-3       |
| VERTICAL RELATED DRAWINGS   |              |
| DESCRIPTION                 | DRAWING NAME |
| PANEL PREP.                 | PP90-4       |
| DETAIL DIM.                 | DD90-4       |