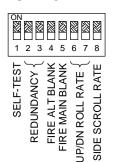

#### **DIP SWITCH DETAIL**

#### **DEFAULT SETTINGS**

EH320

EH310

CODE VERSION

BOARD VERSION CE3046 \_\_\_

| DATE DRAWN:                  | DRAWN BY:          | REQUESTED BY: |                             |            |  |  |
|------------------------------|--------------------|---------------|-----------------------------|------------|--|--|
| 08/04/05                     | DAC                | DV            | C.E. ELECTRON               | IICS, INC. |  |  |
| BOARD NUMBER:                | LAST DATE REVISED: | APPROVED BY:  | 2107 Industrial             |            |  |  |
| 3046                         | 10/29/10           |               | Bryan, Ohio 4<br>(419) 636- |            |  |  |
| PRODUCT                      |                    | (419) 050-    | 6703                        |            |  |  |
| FUDO DA TUDES DIOISDIONIANO  |                    |               | DWG. NO.                    | REV:       |  |  |
| EURO DM THREE-DIGIT DISPLAYS |                    |               | EURODM_05                   | Α          |  |  |