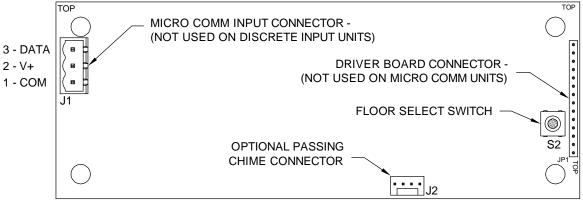

#### CE3046 BACK VIEW

S2 FLOOR SELECT SWITCH - SETS THE DISPLAY TO SHOW AN ARRIVAL ARROW WHEN THE CAR IS AT A SPECIFIC FLOOR. TO SET THE UNIT FOR ARRIVAL MODE, POSITION THE CAR AT THE DESIRED FLOOR OR TURN ON SELF-TEST. WHEN THE DISPLAY SHOWS THE DESIRED FLOOR, PRESS AND HOLD S2 UNTIL THE FLOOR POSITION CHANGES TO AN ARROW. TO RETURN TO NORMAL OPERATION, PRESS AND HOLD S2 UNTIL THE ARROW CHANGES TO THE FLOOR POSITION.

# **EURO DM DRIVER BOARD**

JOB#

JP2

COM

5 6 7

SEE THE DISPLAY DIAGRAM FOR INSTRUCTIONS ON USING FLOOR SELECT SWITCH S1. S1 ON THE DRIVER BOARD AND S2 ON THE DISPLAY BOARD SERVE THE SAME PURPOSE; USE EITHER ONE.