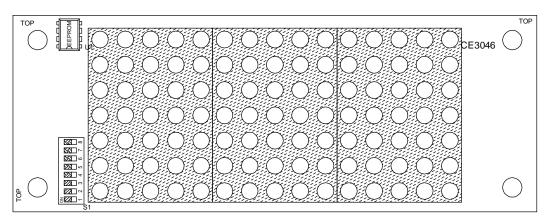

#### **DIP SWITCH DETAIL**

#### CE3046 BACK VIEW

S2 FLOOR SELECT SWITCH - SETS THE DISPLAY TO SHOW AN ARRIVAL ARROW WHEN THE CAR IS AT A SPECIFIC FLOOR. TO SET THE UNIT FOR ARRIVAL MODE, POSITION THE CAR AT THE DESIRED FLOOR OR TURN ON SELF-TEST. WHEN THE DISPLAY SHOWS THE DESIRED FLOOR, PRESS AND HOLD S2 UNTIL THE FLOOR POSITION CHANGES TO AN ARROW. TO RETURN TO NORMAL OPERATION, PRESS AND HOLD S2 UNTIL THE ARROW CHANGES TO THE FLOOR POSITION.