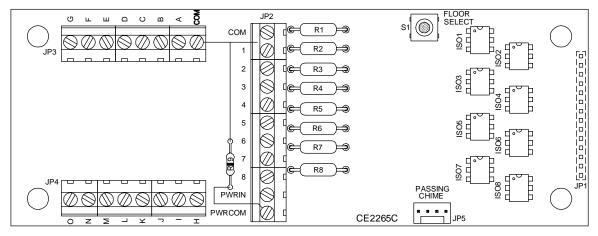

# **EURO DM DRIVER BOARD**

JOB#

JP2

COM

5 6 7

SEE THE DISPLAY DIAGRAM FOR INSTRUCTIONS ON USING FLOOR SELECT SWITCH S1. S1 ON THE DRIVER BOARD AND S2 ON THE DISPLAY BOARD SERVE THE SAME PURPOSE; USE EITHER ONE.

### 8-INPUT DRIVER BOARD

15-INPUT DRIVER BOARD

BOARD VERSION CE2265

± 12-24 VDC/VAC PWRIN PWRCOM JP2

SIGNAL VOLTAGE (FROM CONTROLLER) SIGNAL COMMON

| TE DRAWN:                     | DRAWN BY:          | REQUESTED BY:  |                             |            |
|-------------------------------|--------------------|----------------|-----------------------------|------------|
| 08/04/05                      | DAC                | DV             | C.E. ELECTRON               | IICS, INC. |
| ARD NUMBER                    | LAST DATE REVISED: | APPROVED BY:   | 2107 Industrial             |            |
| 2265                          | 11/01/10           |                | Bryan, Ohio 4<br>(419) 636- |            |
| ODUCT                         |                    | (413) 030-0703 |                             |            |
| EURO DM DISCRETE DRIVER BOARD |                    |                | DWG. NO.                    | REV:       |