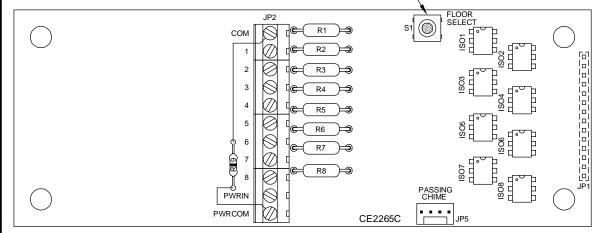

# **EURO DM DRIVER BOARD**

JOB#

JP2

COM

5 6 7

SEE THE DISPLAY DIAGRAM FOR INSTRUCTIONS ON USING FLOOR SELECT SWITCH S1. S1 ON THE DRIVER BOARD AND S2 ON THE DISPLAY BOARD SERVE THE SAME PURPOSE; USE EITHER ONE.

### 8-INPUT DRIVER BOARD

15-INPUT DRIVER BOARD

BOARD VERSION CE2265

± 12-24 VDC/VAC PWRIN PWRCOM JP2

SIGNAL VOLTAGE (FROM CONTROLLER) SIGNAL COMMON

| TE DRAWN:                     | DRAWN BY:          | REQUESTED BY:  |                             |            |
|-------------------------------|--------------------|----------------|-----------------------------|------------|
| 08/04/05                      | DAC                | DV             | C.E. ELECTRON               | IICS, INC. |
| ARD NUMBER                    | LAST DATE REVISED: | APPROVED BY:   | 2107 Industrial             |            |
| 2265                          | 11/01/10           |                | Bryan, Ohio 4<br>(419) 636- |            |
| ODUCT                         |                    | (413) 030-0703 |                             |            |
| EURO DM DISCRETE DRIVER BOARD |                    |                | DWG. NO.                    | REV:       |