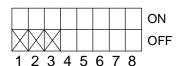

#### **DIP SWITCH DETAIL**

#### **DEFAULT SETTINGS**

EH320

EH310

CODE VERSION

BOARD VERSION CE3046 \_\_\_

| DATE DRAWN:                  | DRAWN BY:          | REQUESTED BY: |                             |            |  |  |
|------------------------------|--------------------|---------------|-----------------------------|------------|--|--|
| 08/04/05                     | DAC                | DV            | C.E. ELECTRON               | IICS, INC. |  |  |
| BOARD NUMBER:                | LAST DATE REVISED: | APPROVED BY:  | 2107 Industrial             |            |  |  |
| 3046                         | 10/29/10           |               | Bryan, Ohio 4<br>(419) 636- |            |  |  |
| PRODUCT                      |                    | (419) 050-    | 6703                        |            |  |  |
| FUDO DA TUDES DIOISDIONIANO  |                    |               | DWG. NO.                    | REV:       |  |  |
| EURO DM THREE-DIGIT DISPLAYS |                    |               | EURODM_05                   | Α          |  |  |