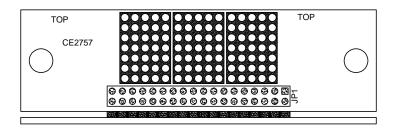

## EH307 - 0.7" DM THREE-CUBE DISPLAY

CE2756 DRIVER AND CE2757 DISPLAY BOARDS

S2 FLOOR SELECT SWITCH - SETS THE DISPLAY TO SHOW AN ARRIVAL ARROW WHEN THE CAR IS AT A SPECIFIC FLOOR. TO SET THE UNIT FOR ARRIVAL MODE, POSITION THE CAR AT THE DESIRED FLOOR OR TURN ON SELF-TEST. WHEN THE DISPLAY SHOWS THE DESIRED FLOOR, PRESS AND HOLD S2 UNTIL THE FLOOR POSITION CHANGES TO AN ARROW. TO RETURN TO NORMAL OPERATION, PRESS AND HOLD S2 UNTIL THE ARROW CHANGES TO THE FLOOR POSITION.