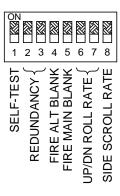

## EH307 - 0.7" DM THREE-CUBE DISPLAY

CE2756 DRIVER AND CE2757 DISPLAY BOARDS

S2 FLOOR SELECT SWITCH - SETS THE DISPLAY TO SHOW AN ARRIVAL ARROW WHEN THE CAR IS AT A SPECIFIC FLOOR. TO SET THE UNIT FOR ARRIVAL MODE, POSITION THE CAR AT THE DESIRED FLOOR OR TURN ON SELF-TEST. WHEN THE DISPLAY SHOWS THE DESIRED FLOOR, PRESS AND HOLD S2 UNTIL THE FLOOR POSITION CHANGES TO AN ARROW. TO RETURN TO NORMAL OPERATION, PRESS AND HOLD S2 UNTIL THE ARROW CHANGES TO THE FLOOR POSITION.