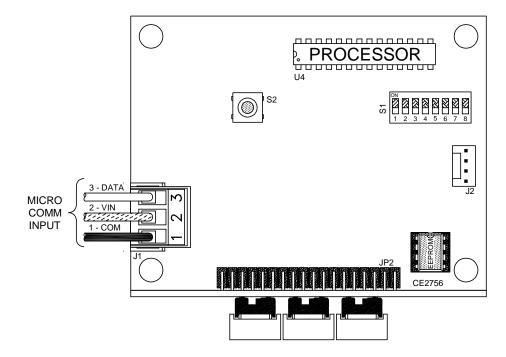

## EH307 - 0.7" DM THREE-CUBE DISPLAY

CE2756 DRIVER AND CE2757 DISPLAY BOARDS

S2 FLOOR SELECT SWITCH - SETS THE DISPLAY TO SHOW AN ARRIVAL ARROW WHEN THE CAR IS AT A SPECIFIC FLOOR. TO SET THE UNIT FOR ARRIVAL MODE, POSITION THE CAR AT THE DESIRED FLOOR OR TURN ON SELF-TEST. WHEN THE DISPLAY SHOWS THE DESIRED FLOOR, PRESS AND HOLD S2 UNTIL THE FLOOR POSITION CHANGES TO AN ARROW. TO RETURN TO NORMAL OPERATION, PRESS AND HOLD S2 UNTIL THE ARROW CHANGES TO THE FLOOR POSITION.