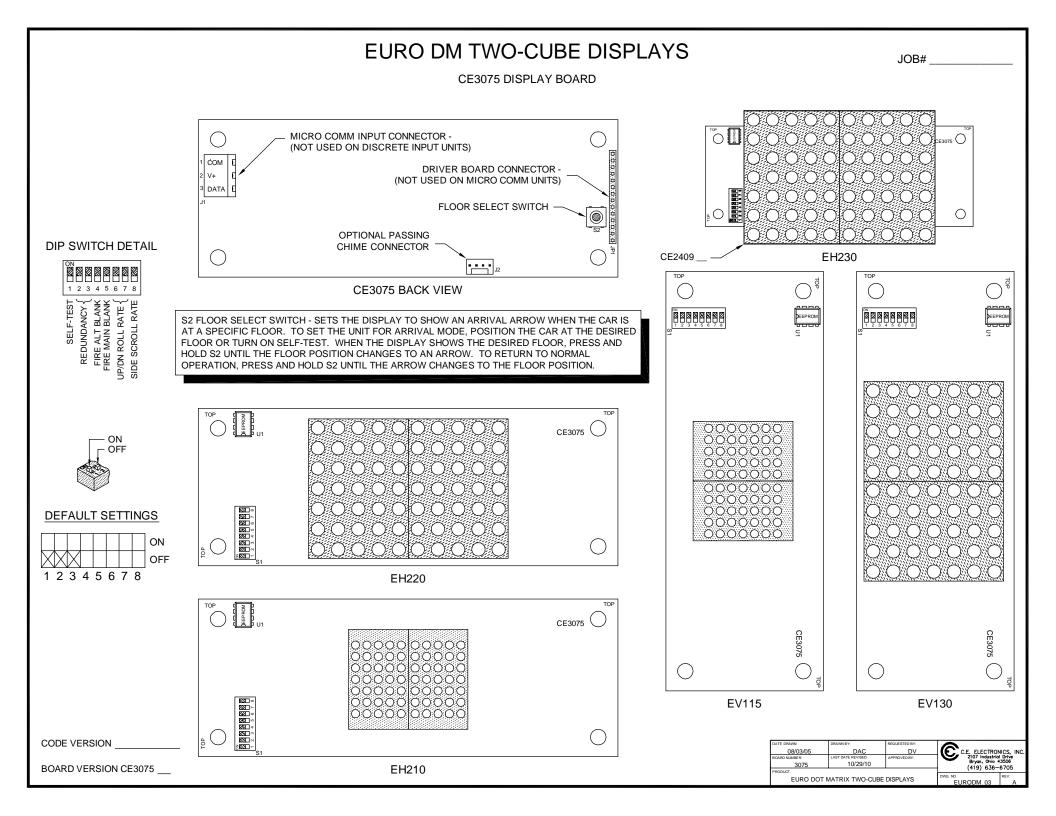

## **EUROPEAN** DOT MATRIX LED

Dot Matrix LED digital indicator for floor position display, as well as car direction, if desired. Any alphanumeric or custom character can be displayed in either single digit with arrow or double digit floor designations.