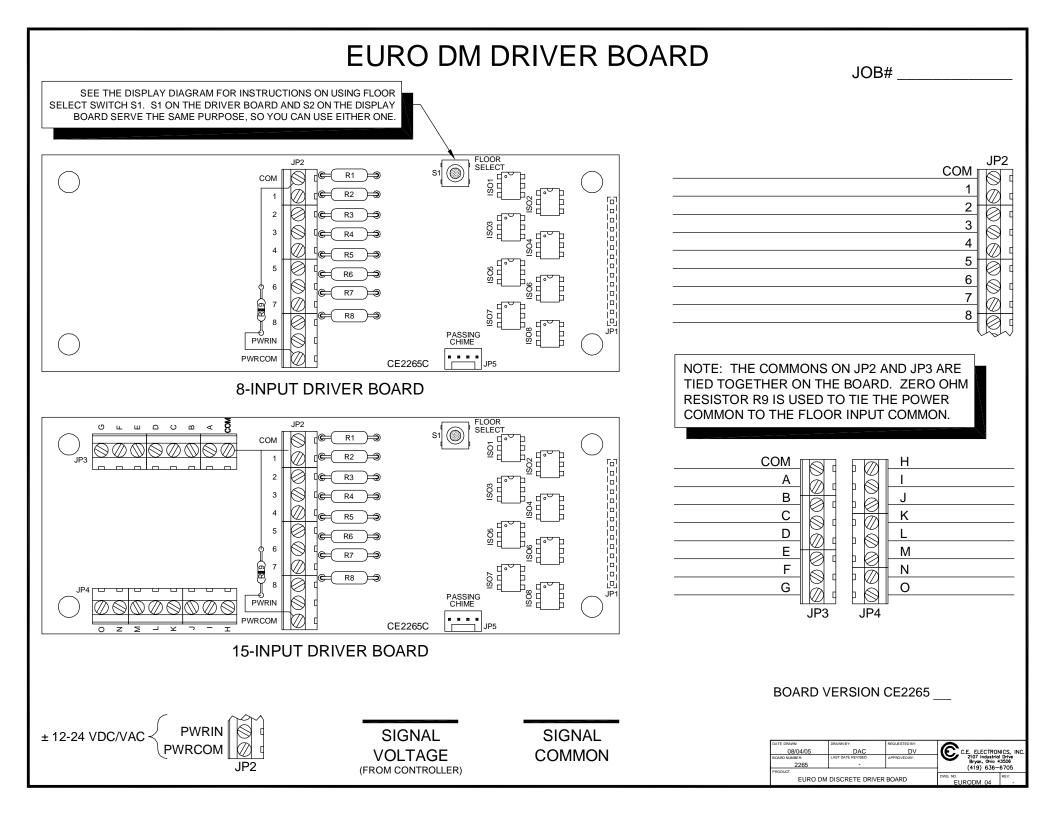

## **EUROPEAN** DOT MATRIX LED

Dot Matrix LED digital indicator for floor position display, as well as car direction, if desired. Any alphanumeric or custom character can be displayed in either single digit with arrow or double digit floor designations.