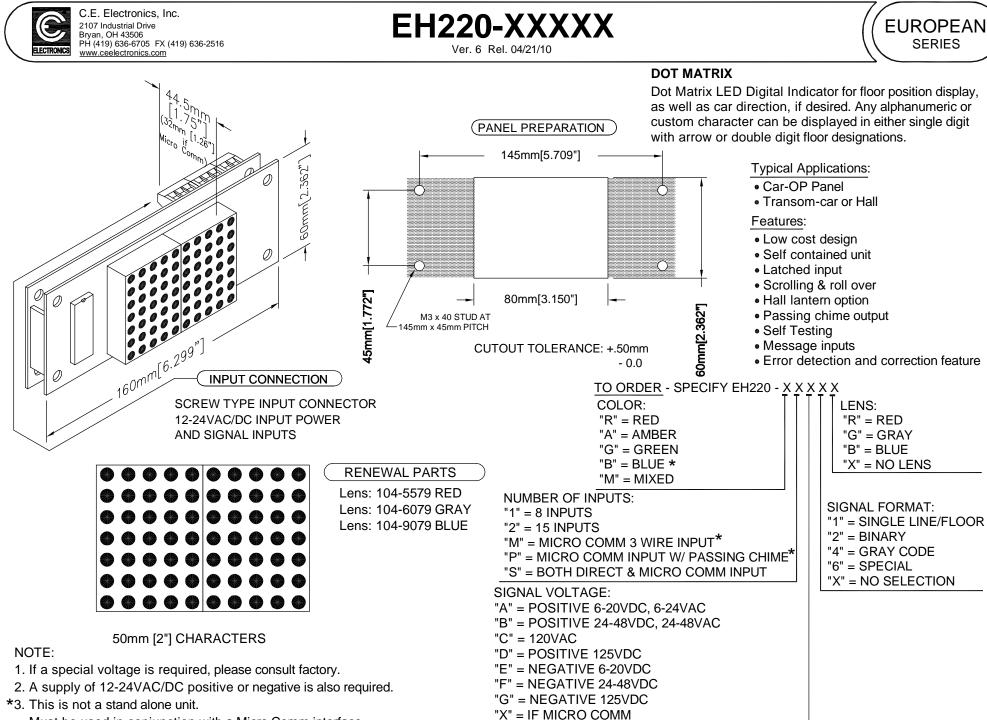

## **EUROPEAN** DOT MATRIX LED

Dot Matrix LED digital indicator for floor position display, as well as car direction, if desired. Any alphanumeric or custom character can be displayed in either single digit with arrow or double digit floor designations.

## **TYPICAL APPLICATIONS:**

Car-OP Panel > Transom-car or Hall

## FEATURES:

- >Low cost design
- > Self contained unit
- >Latched input
- Scrolling & roll over
- > Hall lantern option
- > Passing chime output
- Self Testing
- > Message inputs
- > Error detection and
- correction feature

C.E. Electronics, Ltd. International Lift Equipment (ILE)

- Must be used in conjunction with a Micro Comm interface.
- \*4. Blue can not be mixed with other colors