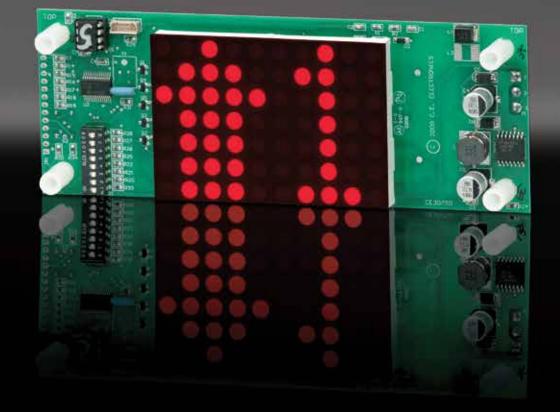

## **EUROPEAN** DOT MATRIX LED

Dot Matrix LED digital indicator for floor position display, as well as car direction, if desired. Any alphanumeric or custom character can be displayed in either single digit with arrow or double digit floor designations.

## **TYPICAL APPLICATIONS:**

Car-OP Panel > Transom-car or Hall

## FEATURES:

- >Low cost design
- > Self contained unit
- >Latched input
- Scrolling & roll over
- > Hall lantern option
- > Passing chime output
- Self Testing
- > Message inputs
- > Error detection and
- correction feature