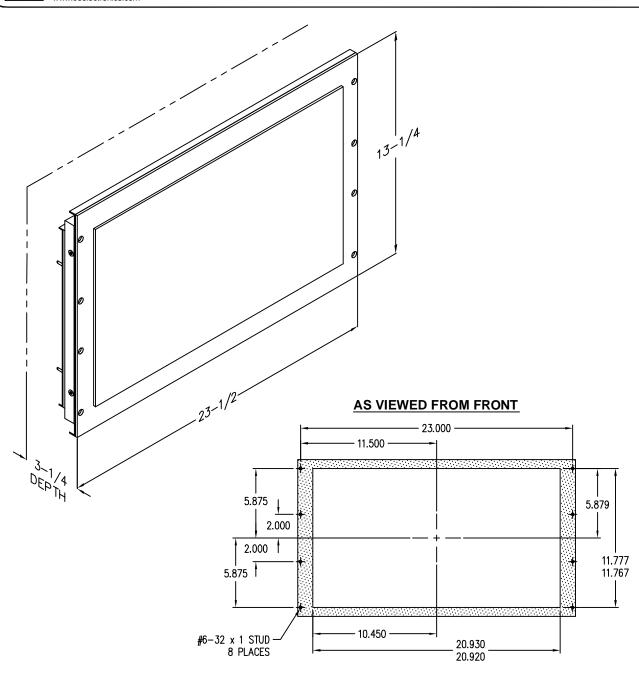

| RELATED DRAWINGS |              |
|------------------|--------------|
| DESCRIPTION      | DRAWING NAME |
| PANEL PREP.      | PP24W-AA2    |
| DETAIL DIM.      | DD24W-AA2    |