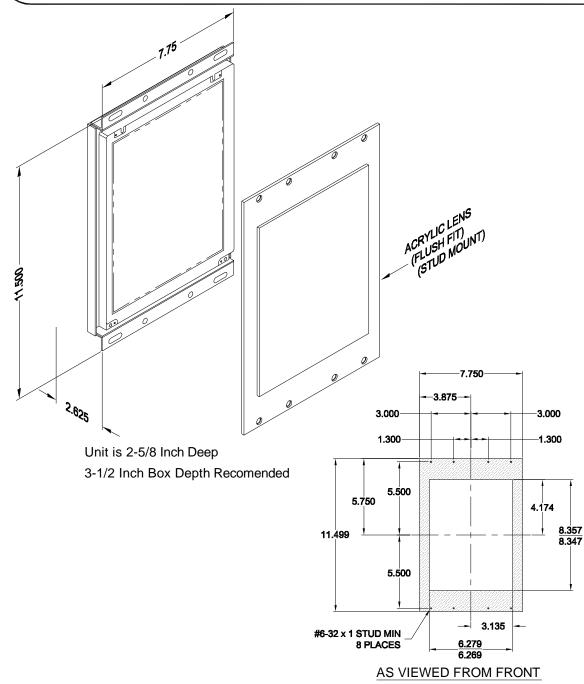

| RELATED DRAWINGS |              |
|------------------|--------------|
| DESCRIPTION      | DRAWING NAME |
| PANEL PREP.      | PP104-9      |
| DETAIL DIM.      | DD104-9      |
| TIME ZONES       | T-ZONES      |