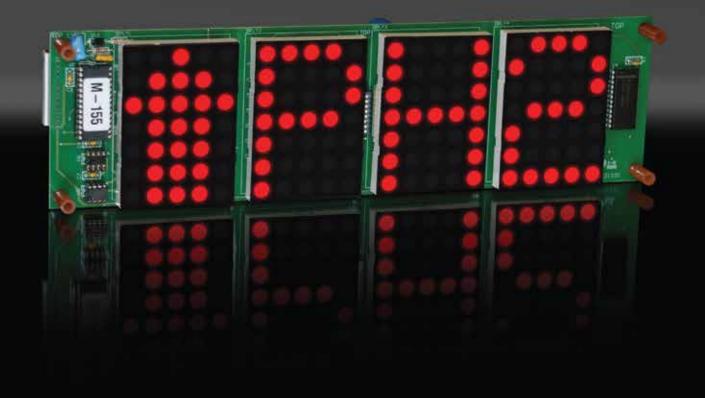

## DH430-RXXXX DOT MATRIX LED DIGITAL INDICATOR

## DOT MATRIX **3" CHARACTERS**

Dot Matrix LED digital indicator for floor position display, as well as car direction, if desired. Any alphanumeric or custom character can be displayed in either double digit with single "UP/DOWN" arrows or four digit floor designations.