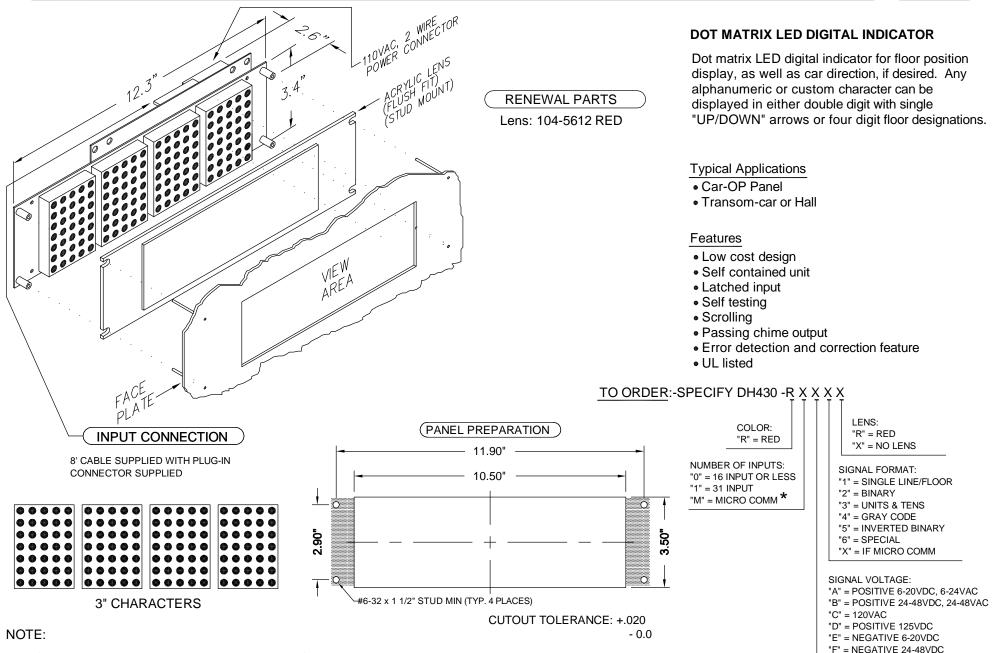

## DOT MATRIX **3" CHARACTERS**

Dot Matrix LED digital indicator for floor position display, as well as car direction, if desired. Any alphanumeric or custom character can be displayed in either double digit with single "UP/DOWN" arrows or four digit floor designations.

## TYPICAL APPLICATIONS:

Car-OP Panel > Transom-car or Hall

## FEATURES:

>Low cost design

- > Self contained unit
- >Latched input
- > Self testing
- > Scrolling
- > Passing chime output
- > Error detection and
- correction feature
- >UL listed

C.E. Electronics, Inc. C.E. Electronics, Ltd.

"G" = NEGATIVE 125VDC

"X" = IF MICRO COMM

1. If a special voltage is required, please consult factory.

2. \*110VAC not required for power supply on Micro Comm units