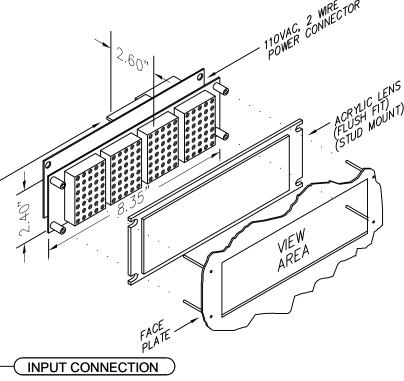

#### **Features**

- Low cost design
- Self contained unit
- Latched input
- Self testing
- Scrolling
- Passing chime output
- Error detection and correction feature
- UL listed

8' CABLE SUPPLIED WITH PLUG-IN CONNECTOR SUPPLIED