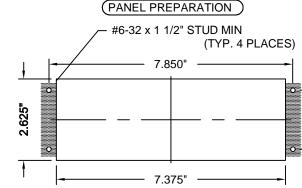

3 BLUE

#### **DOT MATRIX LED DIGITAL INDICATOR**

Dot matrix LED digital indicator for floor position display, as well as car direction, if desired. Any alphanumeric or custom character can be displayed in either double digit with single "UP/DOWN" arrows or four digit floor designations.

#### **Typical Applications**

- Car-OP Panel
- Transom-car or Hall

#### **Features**

- Low cost design
- Self contained unit
- Latched input
- Self testing
- Scrolling
- Passing chime output
- Error detection and correction feature
- UL listed

8' CABLE SUPPLIED WITH PLUG-IN CONNECTOR SUPPLIED

### TO ORDER:-SPECIFY DH420 - X X X X X

NUMBER OF INPUTS: "0" = 16 INPUT OR LESS

"M" = MICRO COMM\*

COLOR: "0" = MIXED "R" = REDAMBER = GREEN "W" = WHITE = BLUE

"1" = 31 INPUT

# 00000 00000 2" CHARACTERS



CUTOUT TOLERANCE: +.020

- 0.0

#### NOTE:

1. If a special voltage is required, please consult factory.

2. \*110VAC not required for power supply on Micro Comm units

#### SIGNAL VOLTAGE:

"6" = SPECIAL

LENS:

"R" = RED

"G" = GRAY

"B" = BLUE

SIGNAL FORMAT:

"4" = GRAY CODE

"2" = BINARY "3" = UNITS & TENS

"X" = NO LENS

"1" = SINGLE LINE/FLOOR

"5" = INVERTED BINARY

"X" = IF MICRO COMM

"A" = POSITIVE 6-20VDC, 6-24VAC

"B" = POSITIVE 24-48VDC, 24-48VAC

"C" = 120VAC

"D" = POSITIVE 125VDC

"E" = NEGATIVE 6-20VDC "F" = NEGATIVE 24-48VDC

"G" = NEGATIVE 125VDC

"X" = IF MICRO COMM