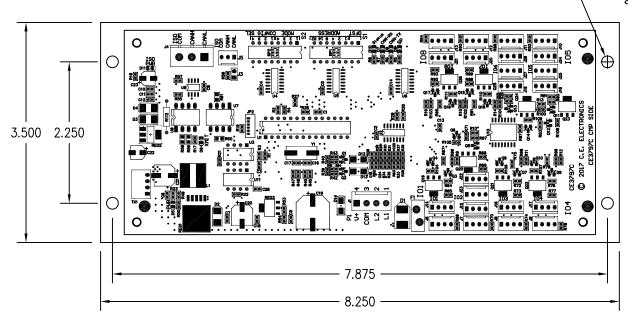

C.E. Electronics, Inc. 2107 Industrial Drive Bryan, OH 43506 PH (419) 636-6705 FX (419) 636-2516 www.ceelectronics.com



ø3/16 HOLE

4 PLACES

Elite Touch



on the screen, the CIB collects that information and sends it to the controller via RSL. The controller responds via RSL and communicates feed back to the touch screen. The car call is illuminated on screen to confirm the selection and then the controller sends the car to the floor.

Typical Applications

• Touch screen to RSL interface

Features:

• This board also has 8 discrete I/O (24V) that also tie into the RSL that can be in parallel with the touch screen or as separate I/O.

TO ORDER: - CIB-O X X X X



## NOTE:

1-3/4 MINIMUM REQUIRED DEPTH