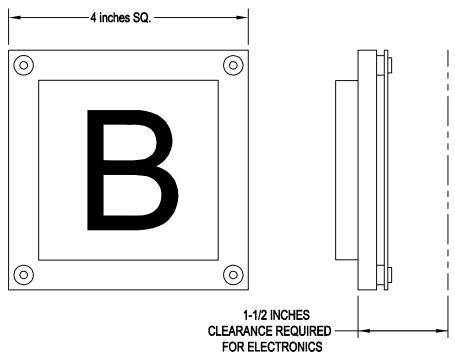

## MBOX 3 INCH LED EXTENDED DESTINATION BLOCK

Long life, solid state LED's with a 100,000 hour rated life. Accepts existing signals over the MICRO COMM link. It includes white LED's when floor is available. For arrival they turn either green in the up direction or red in the down with destination characters for 180° viewing. The unit is also equipped with an arrival speaker and destination tones. The programming is dip switch selectable.

## Features:

- 2 inch characters
- 180° viewing angle lantern
- 1 year factory warranty
- Conforms to ADAAG 4.10.4
- Includes speaker for tones
- MICRO COMM input
- Metal optional
- Destination voice optional (additional cost)
   Note: 9SPKRASY03 speaker included with
   Destination voice option