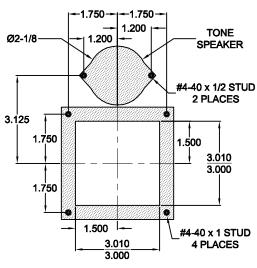

## MBOX 3 INCH LED EXTENDED DESTINATION BLOCK

Long life, solid state LED's with a 100,000 hour rated life. Accepts existing signals over the MICRO COMM link. It includes white LED's when floor is available. For arrival they turn either green in the up direction or red in the down with destination characters for 180° viewing. The unit is also equipped with an arrival speaker and destination tones. The programming is dip switch selectable.

## Features:

- 2 inch characters
- 180° viewing angle lantern
- 1 year factory warranty
- Conforms to ADAAG 4.10.4
- Includes speaker for tones
- MICRO COMM input
- Metal optional
- Destination voice optional (additional cost)
   Note: 9SPKRASY03 speaker included with
   Destination voice option