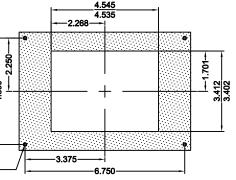

#### **VERTICAL**

| EMN57-BVX RELA | MN57-BVX RELATED DRAWINGS |  |
|----------------|---------------------------|--|
| DESCRIPTION    | DRAWING NAME              |  |
| PANEL PREP.    | PP57-2                    |  |
| DETAIL DIM.    | DD57-2                    |  |