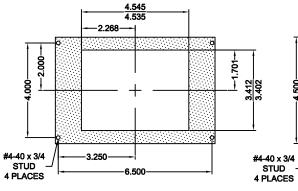

#### **HORIZONTAL**

| EMN57-BHX RELA | EMN57-BHX RELATED DRAWINGS |  |
|----------------|----------------------------|--|
| DESCRIPTION    | DRAWING NAME               |  |
| PANEL PREP.    | PP57-1                     |  |
| DETAIL DIM.    | DD57-1                     |  |