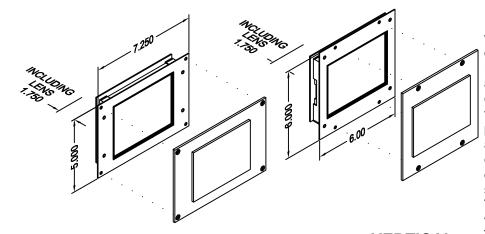

## **HORIZONTAL**

PANEL PREP AS VIEWED FROM FRONT

#### **VERTICAL** PANEL PREP

AS VIEWED FROM FRONT