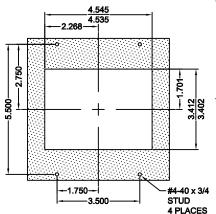

## SMALL (standard)

| EMN57-BSX RELATED DRAWINGS |              |
|----------------------------|--------------|
| DESCRIPTION                | DRAWING NAME |
| PANEL PREP.                | PP57-3       |
| DETAIL DIM.                | DD57-3       |