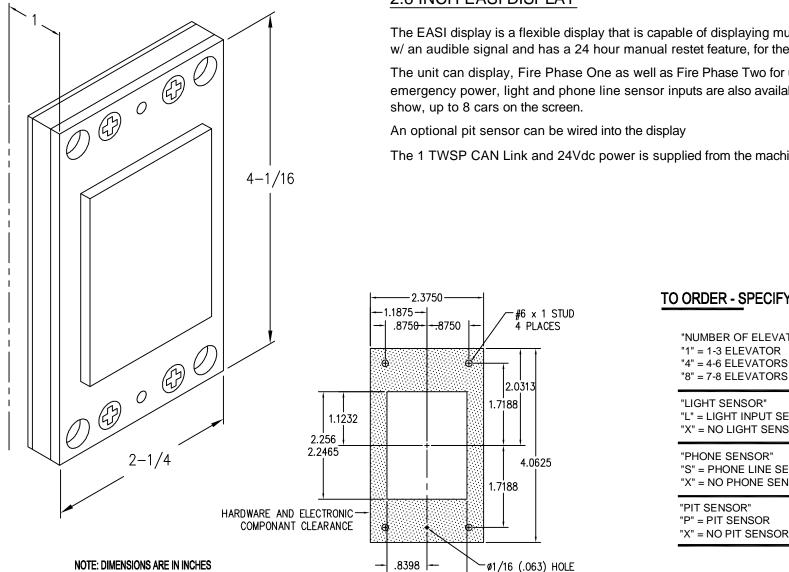

## 2.8 INCH EASI DISPLAY

The EASI display is a flexible display that is capable of displaying multiple screens w/ an audible signal and has a 24 hour manual restet feature, for the A17.1 codes

The unit can display, Fire Phase One as well as Fire Phase Two for up to 8 cars, emergency power, light and phone line sensor inputs are also available that also

(FOR 24 HOUR MANUAL RESET BUTTON)

The 1 TWSP CAN Link and 24Vdc power is supplied from the machine room interface

## TO ORDER - SPECIFY EASI - X X X X

"NUMBER OF ELEVATORS"

"1" = 1-3 ELEVATOR

"8" = 7-8 ELEVATORS

"LIGHT SENSOR"

"L" = LIGHT INPUT SENSOR

"X" = NO LIGHT SENSOR

"PHONE SENSOR"

"S" = PHONE LINE SENSOR

"X" = NO PHONE SENSOR

"PIT SENSOR"

"P" = PIT SENSOR

"X" = NO PIT SENSOR