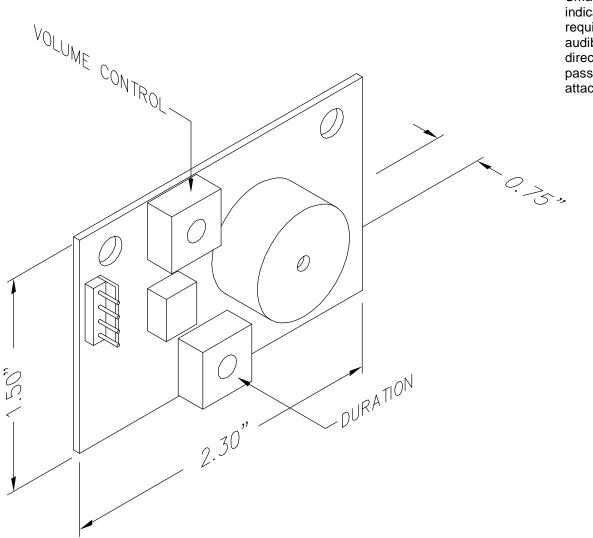

## **PASSING CHIME BOARD**

Small compact adaptor can be used with various C.E. position indicator families. The chime is hooked up via 4 wires to the P.I. requiring no additional external wiring. The chime board gives an audible signal indication whenever a floor is passed in either direction. The volume and decay are adjustable on the unit. The passing chime can be mounted directly to the display or can be attached by velcro to a nearby surface.

## Features:

- Small, compact
- Adjustable volume
- Adjustable decay
- No external wiring
- Inexpensive
- Easy Installation
- Conforms to ADAAG 4.10.13