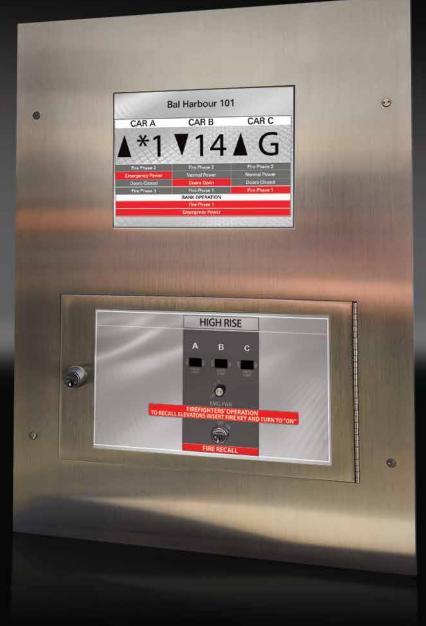

# FIRE KEYSWITCH OPTION

The MBS100 is designed to accommodate 3-8 cars, with a 4-bank maximum. A 10.4 inch Industrial TFT screen provides a sleek and modern single point visual status of all cars. Messages such as Fire Phase 1 & 2, Emergency Power, Car to Lobby, Out of Service and others can be shown on screen. There is an option to add a Fireman's Jack. Keyswitch interface is through the MBS system, as opposed to being hard wired into a machine room. Typical industry standard lobby panels require multi-conductor wire pulls for each car, while the MBS Lobby Panel Series only requires a single 3-TWSP (actually requires 2-TWSP & 1 common) cable for the entire group.

#### MBS100-XX

The MBS100 is designed to accommodate 3-8 cars, with a 4-bank maximum. A 10.4 inch Industrial TFT screen provides a sleek and modern single point visual status of all cars. Messages such as Fire Phase 1 & 2, Emergency Power, Car to Lobby, Out of Service and others can be shown on screen. There is an option to add a Fireman's Jack. Key switch interface is through the MBS system, as opposed to being hard wired into a machine room. Typical industry standard lobby panels require multi-conductor wire pulls for each car, while the MBS Lobby Panel Series only requires a single 3-TWSP (actually requires 2-TWSP & 1 common) cable for the entire group.