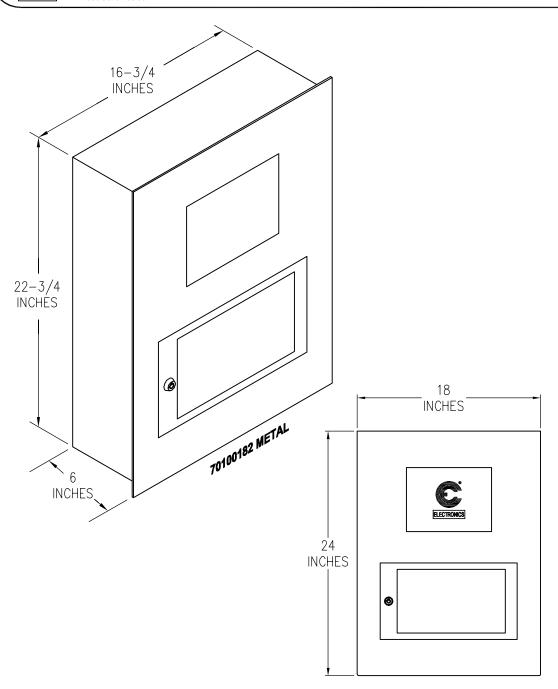

switch interface is through the MBS system, as opposed to being hard wired into a machine room. Typical industry standard lobby panels require multi-conductor wire pulls for each car, while the MBS Lobby Panel Series only requires a single 3-TWSP (actually requires 2-TWSP & 1 common) cable for the entire group.

### TYPICAL APPLICATIONS:

- > FCC/CACF elevator control lobby panel
- > Elevator status panel
- > Remote security monitoring

### **FEATURES:**

- ➤ Lower total system install cost
- Single 3-TWSP from MR to lobby panel
- > Pre-wired key switches
- > 4 Standard Number of Car Messages, Maximum of 8 depending on screen size, 4 for group messages
- >Building Network Option Availability
- Reduced lead time-Standard Stock Panel
- >0-70°C operating temperature

Ver. 2 Rel. 12/2/2022





#### MBS100-XX

The MBS100 is designed to accommodate 3-8 cars, with a 4-bank maximum. A 10.4 inch Industrial TFT screen provides a sleek and modern single point visual status of all cars. Messages such as Fire Phase 1 & 2, Emergency Power, Car to Lobby, Out of Service and others can be shown on screen. There is an option to add a Fireman's Jack. Key switch interface is through the MBS system, as opposed to being hard wired into a machine room. Typical industry standard lobby panels require multi-conductor wire pulls for each car, while the MBS Lobby Panel Series only requires a single 3-TWSP (actually requires 2-TWSP & 1 common) cable for the entire group.

# **Typical Applications**

- FCC/CACF elevator control lobby panel
- Elevator status panel
- Remote security monitoring

#### Feat