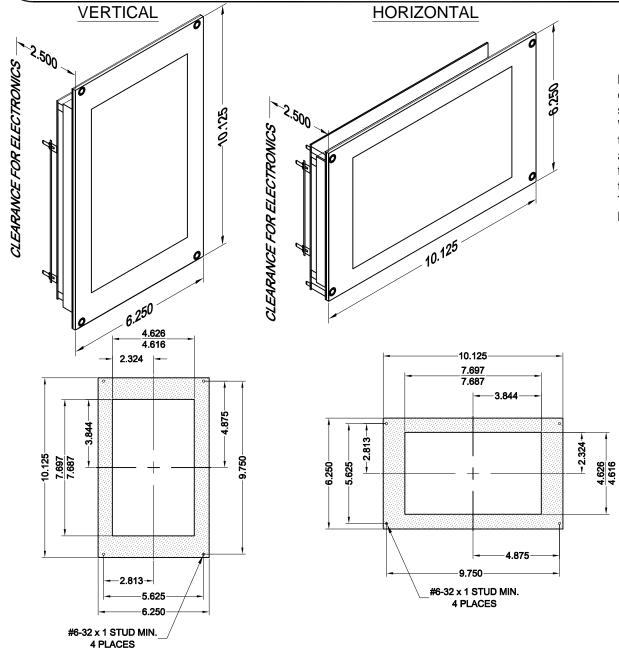

PANEL PREP

| HORIZONTAL RELATED DRAWINGS |              |
|-----------------------------|--------------|
| DESCRIPTION                 | DRAWING NAME |
| PANEL PREP.                 | PP90-5       |
| DETAIL DIM.                 | DD90-5       |
| VERTICAL RELATED DRAWINGS   |              |
| DESCRIPTION                 | DRAWING NAME |
| PANEL PREP.                 | PP90-6       |
| DETAIL DIM.                 | DD90-6       |
|                             |              |

## PANEL PREP

~ Some features may not be available for your system. Please check with your manufacture or engineering for special features. ~