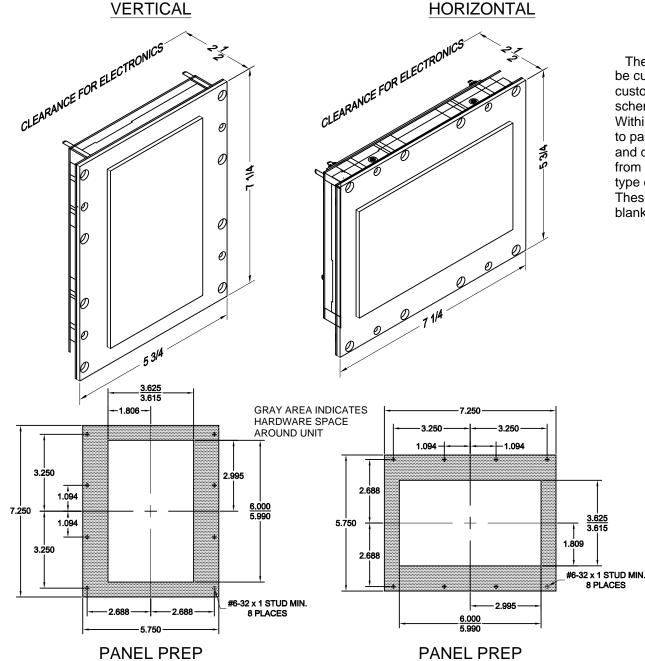

# TO ORDER: - EMN70 - AIX

"H" = HORIZONTAL (Landscape) "V" = VERTICAL (Portrait)

| HORIZONTAL RELATED DRAWINGS |              |
|-----------------------------|--------------|
| DESCRIPTION                 | DRAWING NAME |
| PANEL PREP.                 | PP70-1       |
| DETAIL DIM.                 | DD70-3       |
| VERTICAL RELATED DRAWINGS   |              |
| DESCRIPTION                 | DRAWING NAME |
| PANEL PREP.                 | PP70-2       |
| DETAIL DIM.                 | DD70-4       |